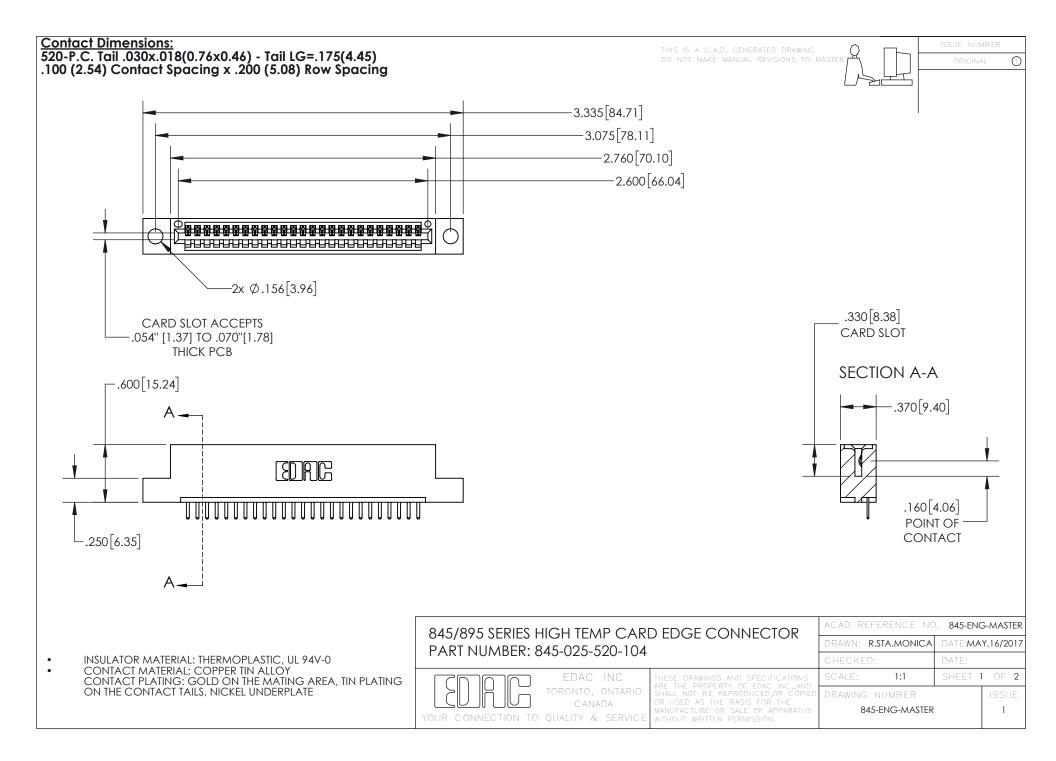

## 845/895 SERIES HIGH TEMP CARD EDGE CONNECTOR CONTACT CODE 555,556,558,559,560 DIMENSIONS

YOUR CONNECTION TO QUALITY & SERVICE

|   | ACAD REFERENCE NO. 845-ENG-MASTER |                  |
|---|-----------------------------------|------------------|
|   | DRAWN: R.STA.MONICA               | DATE:MAY.16/2017 |
|   | CHECKED:                          | DATE:            |
| D | SCALE: 1:1                        | SHEET 2 OF 2     |
|   | DRAWING NUMBER                    | ISSUE            |