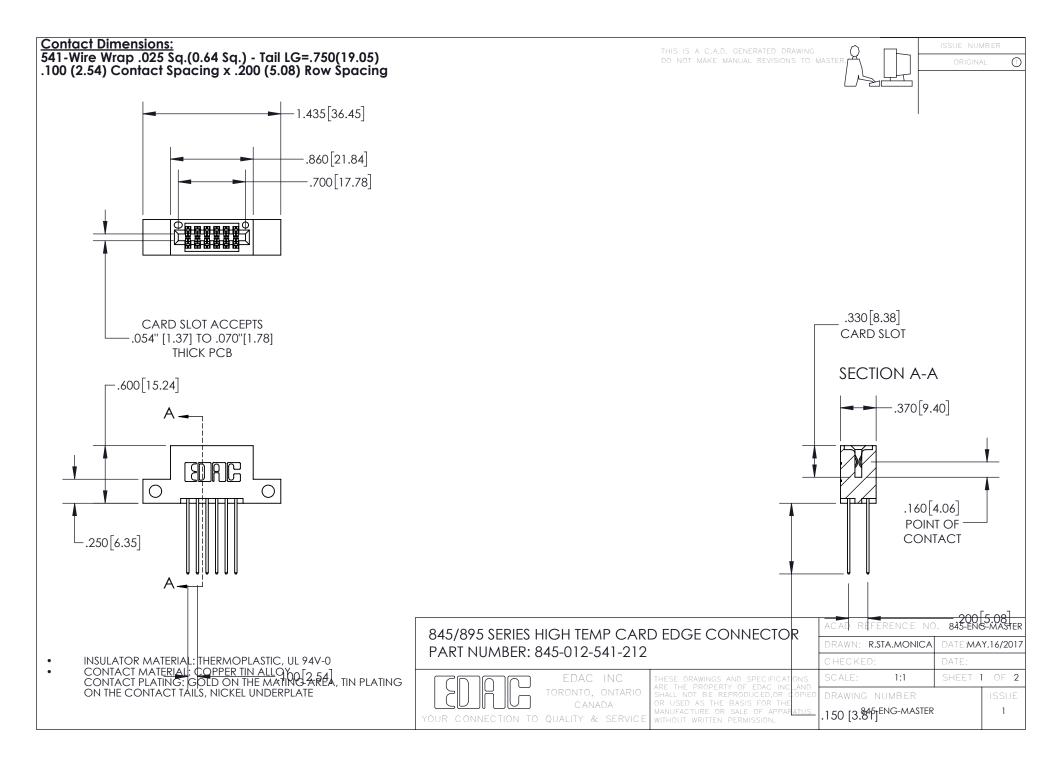

INSULATOR MATERIAL: THERMOPLASTIC POLYESTER, UL 94V-0 DAP MATERIAL AVAILABLE UPON REQUEST

**Contact Code 558** 

CONTACT MATERIAL; COPPER ALLOY CONTACT PLATING: GOLD ON THE MATING AREA, TIN PLATING ON THE CONTACT TAILS, NICKEL UNDERPLATE

## 845/895 SERIES HIGH TEMP CARD EDGE CONNECTOR CONTACT CODE 555,556,558,559,560 DIMENSIONS

YOUR CONNECTION TO QUALITY & SERVICE

Contact Code 559

|   | ACAD REFERENCE NO. 845-ENG-MASTER |                  |  |
|---|-----------------------------------|------------------|--|
|   | DRAWN: R.STA.MONICA               | DATE:MAY.16/2017 |  |
|   | CHECKED:                          | DATE:            |  |
|   | SCALE: 1:1                        | SHEET 2 OF 2     |  |
| D | DRAWING NUMBER                    | ISSUE            |  |

Contact Code 560