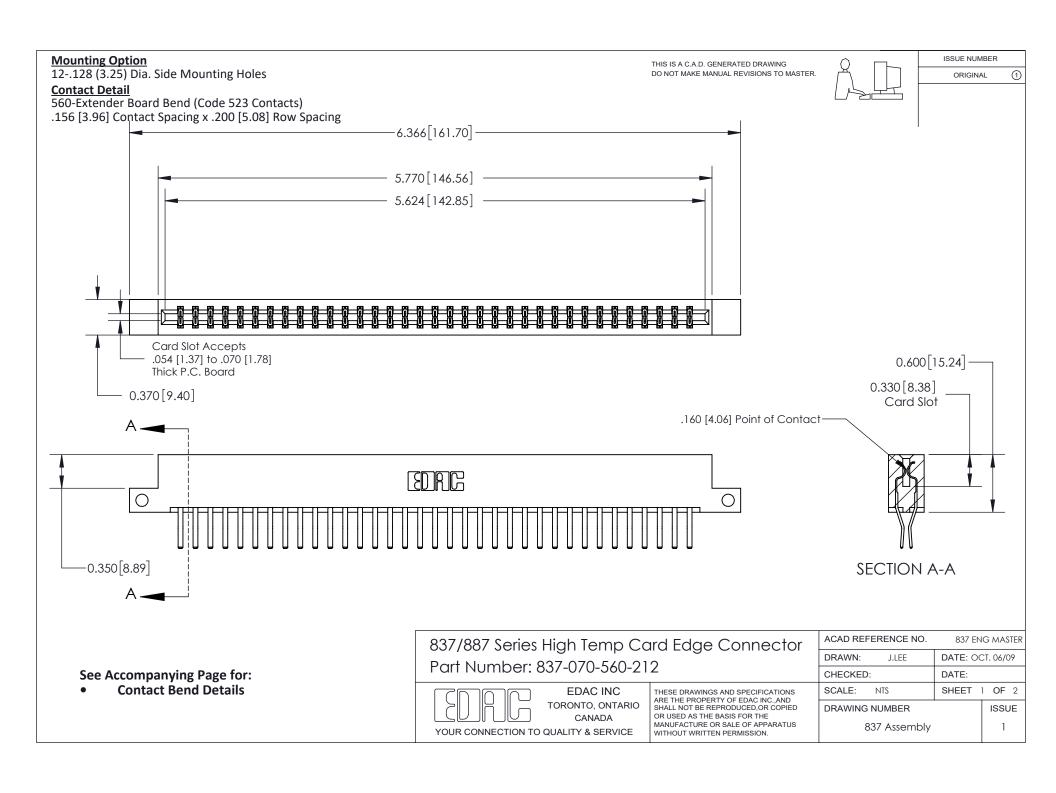

ISSUE NUMBER

ORIGINAL

1

| 837/887 Series High Temp Card Edge Connector<br>Contact Bend Detail   |                                                                                                                                                                                                  | ACAD REFERENCE NO. 837 EN |                  | 3 MASTER      |
|-----------------------------------------------------------------------|--------------------------------------------------------------------------------------------------------------------------------------------------------------------------------------------------|---------------------------|------------------|---------------|
|                                                                       |                                                                                                                                                                                                  | DRAWN: J.LEE              | DATE: OCT. 06/09 |               |
|                                                                       |                                                                                                                                                                                                  | CHECKED:                  | DATE:            |               |
| EDAC INC TORONTO, ONTARIO CANADA YOUR CONNECTION TO QUALITY & SERVICE | THESE DRAWINGS AND SPECIFICATIONS ARE THE PROPERTY OF EDAC INC.,AND SHALL NOT BE REPRODUCED, OR COPIED OR USED AS THE BASIS FOR THE MANUFACTURE OR SALE OF APPARATUS WITHOUT WRITTEN PERMISSION. | SCALE: NTS                | SHEET            | 2 <b>OF</b> 2 |
|                                                                       |                                                                                                                                                                                                  | DRAWING NUMBER            | •                | ISSUE         |
|                                                                       |                                                                                                                                                                                                  | 837 Assembly              |                  | 1             |