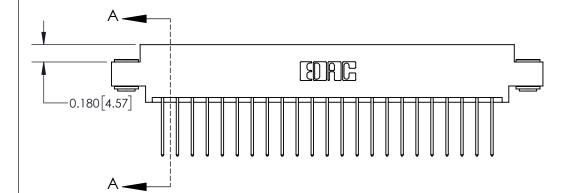

## **Contact Detail**

540-Wire Wrap .025 Sq.(0.64 Sq.) - Tail LG=.560(14.22) .156 [3.96] Contact Spacing x .200 [5.08] Row Spacing

> -4.494[114.15] -4.184 [106.27] 3.898 [99.01] 3.752 [95.30] Card Slot Accepts .054 [1.37] to .070 [1.78] Thick P.C. Board

THIS IS A C.A.D. GENERATED DRAWING DO NOT MAKE MANUAL REVISIONS TO MASTER.

ISSUE NUMBER

ORIGINAL

**See Accompanying Page for:** 

**Contact Bend Details** 

0.370 [9.40]

837/887 Series High Temp Card Edge Connector Part Number: 837-046-540-803