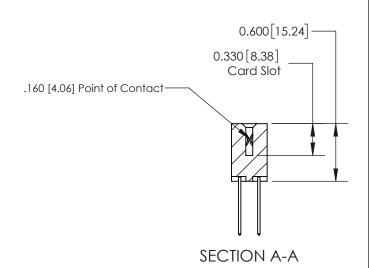

## **Contact Detail**

540-Wire Wrap .025 Sq.(0.64 Sq.) - Tail LG=.560(14.22) .156 [3.96] Contact Spacing x .200 [5.08] Row Spacing

> -4.494[114.15] -4.184 [106.27] 3.898 [99.01] 3.752 [95.30] Card Slot Accepts .054 [1.37] to .070 [1.78] Thick P.C. Board

ISSUE NUMBER

ORIGINAL

1

| 837/887 Series High Temp Card Edge Connector<br>Contact Bend Detail |                                                              | ACAD REFERENCE NO. | 837 ENG MASTER   |               |
|---------------------------------------------------------------------|--------------------------------------------------------------|--------------------|------------------|---------------|
|                                                                     |                                                              | DRAWN: J.LEE       | DATE: OCT. 06/09 |               |
|                                                                     |                                                              | CHECKED:           | DATE:            |               |
| EDAC INC                                                            | ARE THE PROPERTY OF EDAC INC. AND                            | SCALE: NTS         | SHEET            | 2 <b>OF</b> 2 |
| TORONTO, ONTARIO CANADA                                             |                                                              | DRAWING NUMBER     | •                | ISSUE         |
| YOUR CONNECTION TO QUALITY & SERVICE                                | MANUFACTURE OR SALE OF APPARATUS WITHOUT WRITTEN PERMISSION. | 837 Assembly       |                  | 1             |