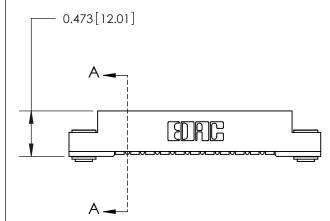

## **Contact Detail**

90 Degree Bend (Code 501 Contacts)

.156 [3.96] Contact Spacing x .200 [5.08] Row Spacing

**SECTION A-A** 

.175 [4.45] Point of Contact (Measured from bottom of Card Slot)

Card Slot Accepts .054 [1.37] to .070 [1.78] Thick P.C. Board