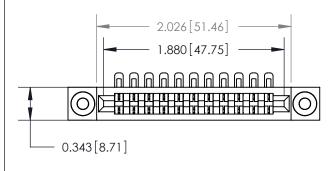

**Mounting Option** 

.116 (2.95) I.D. Floating Eyelets

**See Accompanying Page for:** 

**Contact Bend Details** 

807/857 Series High Temp Card Edge Connector Part Number: 807-011-454-103

YOUR CONNECTION TO QUALITY & SERVICE

| ACAD REFERENCE NO. 807 ENG MASTER |                  |
|-----------------------------------|------------------|
| DRAWN: J.LEE                      | DATE: AUG. 11/09 |
| CHECKED:                          | DATE:            |
| SCALE: NTS                        | SHEET 1 OF 2     |
| DRAWING NUMBER                    | ISSUE            |