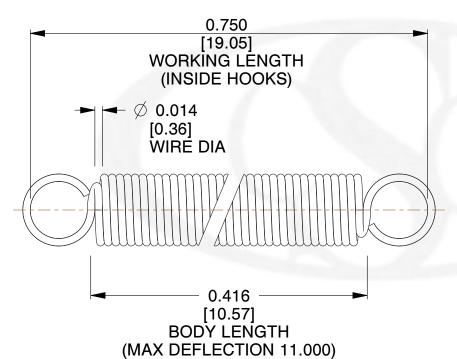

## NOTES:

1. Material: Hard Drawn

2. Finish:

3. Sugg Max. Load: 0.550 (lbs)
4. Sugg Max. Deflection: 11.000 (in)

5. All Drawing Dimensions are in Inches [mm]

6. Coil Count,%

info@centuryspring.com

800.237.5225

3.000

SCALE

COMPONENT SPRINGS

ZZ3-11

UNIT
INCH [mm]
SHEET

EXTENSION SPRINGS

1 of 1