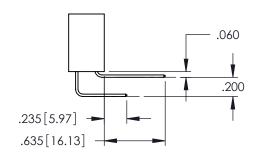

<u>Contact Dimensions:</u>
525-P.C. Tail .018 Sq.(0.46 Sq.) - Tail LG=.150(3.81)
.100 (2.54) Contact Spacing x .200 (5.08) Row Spacing

1

INSULATOR MATERIAL: THERMOPLASTIC PBT BLACK, UL 94V-0

CONTACT MATERIAL; COPPER TIN ALLOY CONTACT PLATING: GOLD ON THE MATING AREA, TIN PLATING ON THE CONTACT TAILS, NICKEL UNDERPLATE

..330[8.38] CARD SLOT .160[4.06] POINT OF CONTACT

SECTION A-A

.107 [2.72] .082 [2.08] .157 [4] .232 [5.89] .125(3.18) to .210(5.33) .125(3.18) to .210(5.33) Outside Tails Outside Tails .045(1.14) to .060(1.52) .045(1.14) to .060(1.52) Between Tails Between Tails **Contact Code 555 Contact Code 556** 

**Contact Code 558** 

**Contact Code 559** 

Contact Code 560

INSULATOR MATERIAL: THERMOPLASTIC POLYESTER, UL 94V-0

DAP MATERIAL AVAILABLE UPON REQUEST

CONTACT MATERIAL; COPPER ALLOY CONTACT PLATING: GOLD ON THE MATING AREA, TIN PLATING ON THE CONTACT TAILS, NICKEL UNDERPLATE

## 345/395 SERIES CARD EDGE CONNECTOR CONTACT CODE 555,556,558,559,560 DIMENSIONS

YOUR CONNECTION TO QUALITY & SERVICE

|   | ACAD REFERENCE NO. 345-ENG-MASTER |                          |  |
|---|-----------------------------------|--------------------------|--|
|   | DRAWN: R.STA.MONICA               | DATE: <b>MAY.16/2017</b> |  |
|   | CHECKED:                          | DATE:                    |  |
|   | SCALE: 1:1                        | SHEET 2 OF 2             |  |
| D | DRAWING NUMBER                    | ISSUE                    |  |