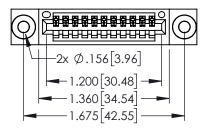

| 0.45.4005.050150.04.00.50.50.00.414.150505 |    |
|--------------------------------------------|----|
| 345/395 SERIES CARD EDGE CONNECTOR         | ζ. |
| PART NUMBER: 395-011-525-603               |    |

YOUR CONNECTION TO QUALITY & SERVICE

| ACAD REFERENCE NO. 345-ENG-MASTER |                 |           |  |
|-----------------------------------|-----------------|-----------|--|
| DRAWN: R.STA.MONICA               | DATE: <b>MA</b> | Y.16/2017 |  |
| CHECKED:                          | DATE:           |           |  |
| SCALE: 1:1                        | SHEET 1         | OF 2      |  |
| DRAWING NUMBER                    |                 | ISSUE     |  |
| 345-ENG-MASTER                    |                 | 1         |  |