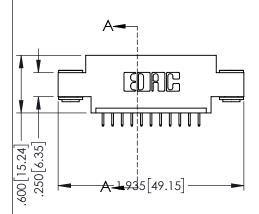

| 0.45.4005.050150.04.00.50.50.00.414.150505 |    |
|--------------------------------------------|----|
| 345/395 SERIES CARD EDGE CONNECTOR         | ζ. |
| PART NUMBER: 395-011-525-603               |    |

YOUR CONNECTION TO QUALITY & SERVICE

| ACAD REFERENCE NO. 345-ENG-MASTER |                 |           |  |
|-----------------------------------|-----------------|-----------|--|
| DRAWN: R.STA.MONICA               | DATE: <b>MA</b> | Y.16/2017 |  |
| CHECKED:                          | DATE:           |           |  |
| SCALE: 1:1                        | SHEET 1         | OF 2      |  |
| DRAWING NUMBER                    |                 | ISSUE     |  |
| 345-ENG-MASTER                    |                 | 1         |  |