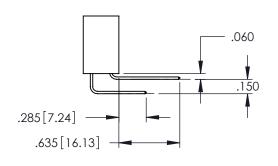

<u>Contact Dimensions:</u>
525-P.C. Tail .018 Sq.(0.46 Sq.) - Tail LG=.150(3.81)
.100 (2.54) Contact Spacing x .200 (5.08) Row Spacing

1

INSULATOR MATERIAL: THERMOPLASTIC PBT BLACK, UL 94V-0

CONTACT MATERIAL; COPPER TIN ALLOY CONTACT PLATING: GOLD ON THE MATING AREA, TIN PLATING ON THE CONTACT TAILS, NICKEL UNDERPLATE

| 0.45.4005.050150.04.00.50.50.00.414.150505 |    |
|--------------------------------------------|----|
| 345/395 SERIES CARD EDGE CONNECTOR         | ζ. |
| PART NUMBER: 395-011-525-603               |    |