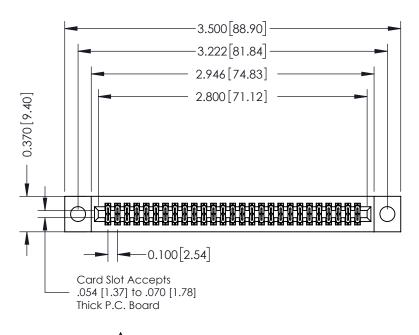

342 Assembly

THIS IS A C.A.D. GENERATED DRAWING DO NOT MAKE MANUAL REVISIONS TO MASTER. ISSUE NUMBER

ORIGINAL

1

| 342 / 392 Series Card Edge Connector<br>Contact Bend Detail |                                                                                                                                   | ACAD REFERENCE NO. 342 ENG MASTER |             |                  |        |
|-------------------------------------------------------------|-----------------------------------------------------------------------------------------------------------------------------------|-----------------------------------|-------------|------------------|--------|
|                                                             |                                                                                                                                   | DRAWN:                            | J.LEE       | DATE: OCT. 06/09 |        |
|                                                             |                                                                                                                                   | CHECKED:                          |             | DATE:            |        |
| EDAC INC                                                    | ARE THE PROPERTY OF EDAC INC.,AND SHALL NOT BE REPRODUCED,OR COPIED OR USED AS THE BASIS FOR THE MANUFACTURE OR SALE OF APPARATUS | SCALE:                            | NTS         | SHEET :          | 2 OF 3 |
| TORONTO, ONTARIO                                            |                                                                                                                                   | DRAWING                           | NUMBER      |                  | ISSUE  |
| YOUR CONNECTION TO QUALITY & SERVICE                        |                                                                                                                                   | 3                                 | 42 Assembly |                  | 1      |