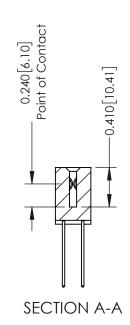

**Mounting Option** 

04-.156 (3.96) Dia. Mounting Holes

**Contact Detail** 

542-Wire Wrap .025 Sq.(0.64 Sq.) - Tail LG=.655(16.64) .100 [2.54] Contact Spacing x .200 [5.08] Row Spacing

## **See Accompanying Pages for:**

- **Contact Bend Details**
- **Mounting Options**

342 / 392 Card Edge Connector Part Number: 392-054-542-204

| ACAD REFERENCE NO. 342 ENG MASTER |                  |  |  |  |
|-----------------------------------|------------------|--|--|--|
| DRAWN: J.LEE                      | DATE: OCT. 06/09 |  |  |  |
| CHECKED:                          | DATE:            |  |  |  |
| SCALE: NTS                        | SHEET 1 OF 3     |  |  |  |
| DRAWING NUMBER                    | ISSUE            |  |  |  |