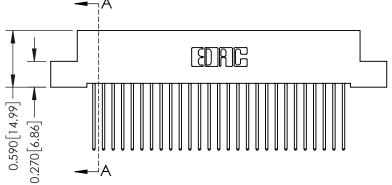

342 Assembly

THIS IS A C.A.D. GENERATED DRAWING DO NOT MAKE MANUAL REVISIONS TO MASTER. ISSUE NUMBER

ORIGINAL

1

| 342 / 392 Series Card Edge Connector<br>Contact Bend Detail |                                                                                                                                   | ACAD REFERENCE NO. 342 ENG MASTER |             |                  |        |
|-------------------------------------------------------------|-----------------------------------------------------------------------------------------------------------------------------------|-----------------------------------|-------------|------------------|--------|
|                                                             |                                                                                                                                   | DRAWN:                            | J.LEE       | DATE: OCT. 06/09 |        |
|                                                             |                                                                                                                                   | CHECKED:                          |             | DATE:            |        |
| EDAC INC                                                    | ARE THE PROPERTY OF EDAC INC.,AND SHALL NOT BE REPRODUCED,OR COPIED OR USED AS THE BASIS FOR THE MANUFACTURE OR SALE OF APPARATUS | SCALE:                            | NTS         | SHEET :          | 2 OF 3 |
| TORONTO, ONTARIO                                            |                                                                                                                                   | DRAWING                           | NUMBER      |                  | ISSUE  |
| YOUR CONNECTION TO QUALITY & SERVICE                        |                                                                                                                                   | 3                                 | 42 Assembly |                  | 1      |