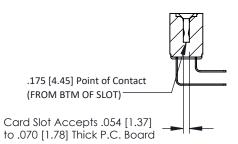

## SECTION A-A

307 / 357 Card Edge Connector Part Number: 357-008-458-108

**EDAC INC** TORONTO, ONTARIO CANADA

THESE DRAWINGS AND SPECIFICATIONS ARE THE PROPERTY OF EDAC INC.,AND SHALL NOT BE REPRODUCED, OR COPIED OR USED AS THE BASIS FOR THE MANUFACTURE OR SALE OF APPARATUS WITHOUT WRITTEN PERMISSION.