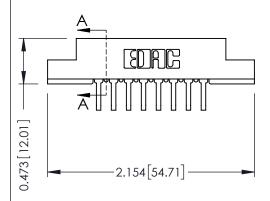

## SECTION A-A

307 / 357 Card Edge Connector Part Number: 357-008-458-108

**EDAC INC** TORONTO, ONTARIO CANADA

THESE DRAWINGS AND SPECIFICATIONS ARE THE PROPERTY OF EDAC INC.,AND SHALL NOT BE REPRODUCED, OR COPIED OR USED AS THE BASIS FOR THE MANUFACTURE OR SALE OF APPARATUS WITHOUT WRITTEN PERMISSION.