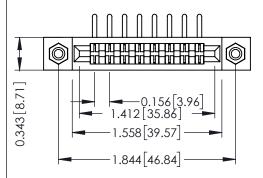

**Mounting Option** 

**Contact Detail** 

90 Degree Bend (Code 422 and 440 Contacts) #4-40 Unified Threaded Inserts .156 [3.96] Contact Spacing x .200 [5.08] Row Spacing THIS IS A C.A.D. GENERATED DRAWING DO NOT MAKE MANUAL REVISIONS TO MASTER.

## SECTION A-A

307 / 357 Card Edge Connector Part Number: 357-008-458-108

**EDAC INC** TORONTO, ONTARIO CANADA

THESE DRAWINGS AND SPECIFICATIONS ARE THE PROPERTY OF EDAC INC.,AND SHALL NOT BE REPRODUCED, OR COPIED OR USED AS THE BASIS FOR THE MANUFACTURE OR SALE OF APPARATUS WITHOUT WRITTEN PERMISSION.