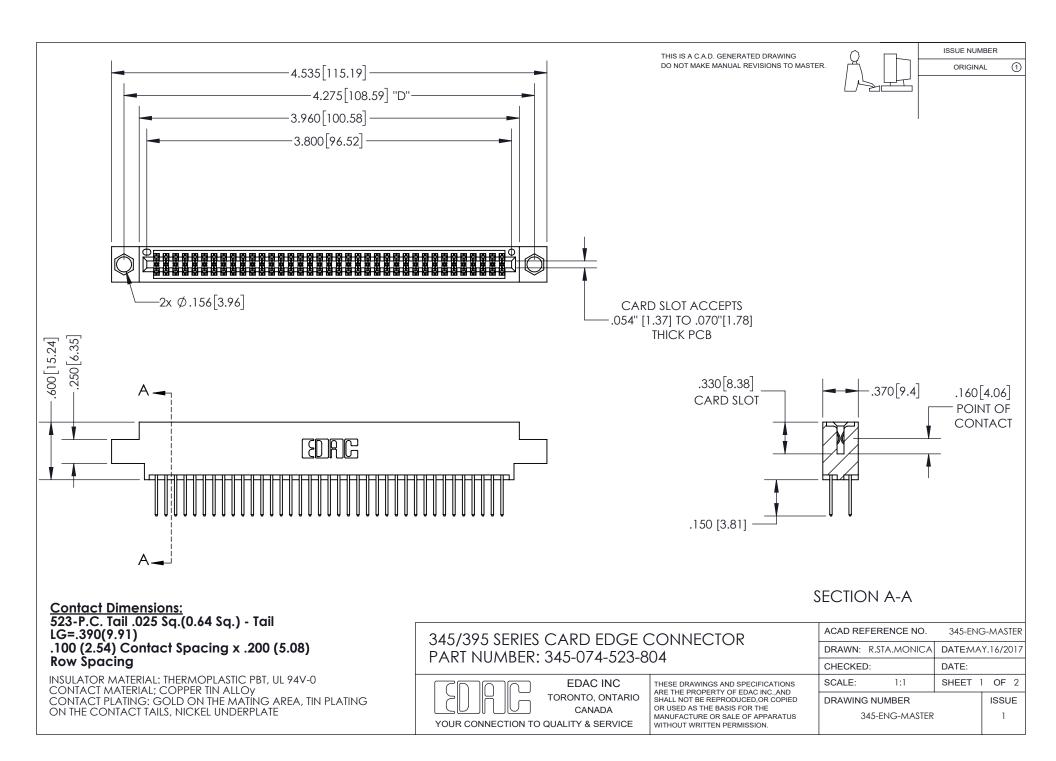

ISSUE NUMBER ORIGINAL

1

**Contact Code 558** 

**Contact Code 559** 

Contact Code 560

- INSULATOR MATERIAL: THERMOPLASTIC POLYESTER, UL 94V-0
- DAP MATERIAL AVAILABLE UPON REQUEST
- CONTACT MATERIAL; COPPER ALLOY

CONTACT PLATING: GOLD ON THE MATING AREA, TIN PLATING ON THE CONTACT TAILS, NICKEL UNDERPLATE

\*FOR ALL OTHER SPECIFICATIONS REFER TO SHEET 3\*