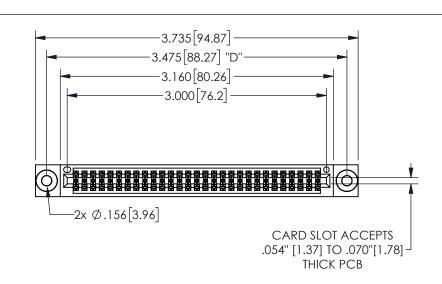

| 345/395 SERIES CARD EDGE CONNECTOR |
|------------------------------------|
| PART NUMBER: 345-058-556-803       |

YOUR CONNECTION TO QUALITY & SERVICE

**EDAC INC** TORONTO, ONTARIO CANADA

THESE DRAWINGS AND SPECIFICATIONS ARE THE PROPERTY OF EDAC INC.,AND SHALL NOT BE REPRODUCED,OR COPIED OR USED AS THE BASIS FOR THE MANUFACTURE OR SALE OF APPARATUS WITHOUT WRITTEN PERMISSION.

|                     |        |         | , , , , , |
|---------------------|--------|---------|-----------|
| ACAD REFERENCE NO.  |        | 345-ENC | 3-MASTER  |
| DRAWN: R.STA.MONICA |        | DATEMA  | Y.16/2017 |
| CHECKED             | ):     | DATE:   |           |
| SCALE:              | NTS    | SHEET 1 | OF 2      |
| DRAWING             | NUMBER |         | ISSUE     |
| 345-ENG-MASTER      |        |         | 1         |