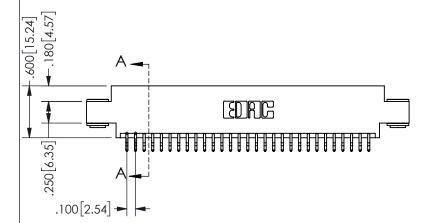

THIS IS A C.A.D. GENERATED DRAWING DO NOT MAKE MANUAL REVISIONS TO MASTER.

ISSUE NUMBER

ORIGINAL

1

.160 4.06 .330[8.38] POINT OF CARD SLOT CONTACT

<u>Contact Dimensions:</u>
556-Extender Board Bend (Code 520 Contacts)
See Sheet 2 for Contact Code 555, 556, 558, 559, 560 **Dimensions** 

SECTION A-A

ISSUE NUMBER ORIGINAL

1

**Contact Code 558** 

Contact Code 559

**Contact Code 560** 

INSULATOR MATERIAL: THERMOPLASTIC POLYESTER, UL 94V-0 DAP MATERIAL AVAILABLE UPON REQUEST

CONTACT MATERIAL; COPPER ALLOY

CONTACT PLATING: GOLD ON THE MATING AREA, TIN PLATING ON THE CONTACT TAILS, NICKEL UNDERPLATE