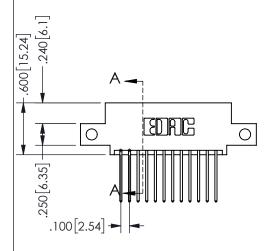

## <u>Contact Dimensions:</u> 540-Wire Wrap .025 Sq.(0.64 Sq.) - Tail LG=.560(14.22) .100 (2.54) Contact Spacing x .200 (5.08) Row Spacing

345/395 SERIES CARD EDGE CONNECTOR PART NUMBER: 345-024-540-512

## SECTION A-A

ISSUE NUMBER ORIGINAL

1

**Contact Code 558** 

Contact Code 559

Contact Code 560

INSULATOR MATERIAL: THERMOPLASTIC POLYESTER, UL 94V-0 DAP MATERIAL AVAILABLE UPON REQUEST

CONTACT MATERIAL; COPPER ALLOY CONTACT PLATING: GOLD ON THE MATING AREA, TIN PLATING ON THE CONTACT TAILS, NICKEL UNDERPLATE