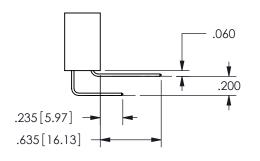

## <u>Contact Dimensions:</u> 540-Wire Wrap .025 Sq.(0.64 Sq.) - Tail LG=.560(14.22) .100 (2.54) Contact Spacing x .200 (5.08) Row Spacing

345/395 SERIES CARD EDGE CONNECTOR PART NUMBER: 345-024-540-512