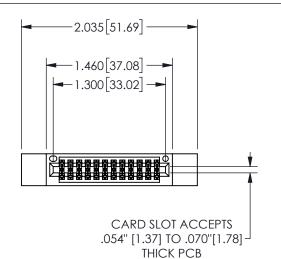

## <u>Contact Dimensions:</u> 540-Wire Wrap .025 Sq.(0.64 Sq.) - Tail LG=.560(14.22) .100 (2.54) Contact Spacing x .200 (5.08) Row Spacing

345/395 SERIES CARD EDGE CONNECTOR PART NUMBER: 345-024-540-512

| .330[8.38]<br>CARD SLOT | .160[4.06]<br>POINT OF<br>CONTACT |
|-------------------------|-----------------------------------|
| .370[9.4]               |                                   |