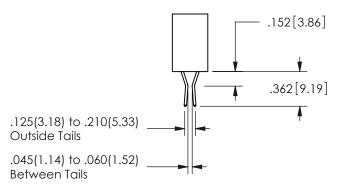

## <u>Contact Dimensions:</u> 540-Wire Wrap .025 Sq.(0.64 Sq.) - Tail LG=.560(14.22) .100 (2.54) Contact Spacing x .200 (5.08) Row Spacing

345/395 SERIES CARD EDGE CONNECTOR PART NUMBER: 345-024-540-512

## SECTION A-A

ISSUE NUMBER ORIGINAL

1

**Contact Code 558** 

Contact Code 559

Contact Code 560

INSULATOR MATERIAL: THERMOPLASTIC POLYESTER, UL 94V-0 DAP MATERIAL AVAILABLE UPON REQUEST

CONTACT MATERIAL; COPPER ALLOY CONTACT PLATING: GOLD ON THE MATING AREA, TIN PLATING ON THE CONTACT TAILS, NICKEL UNDERPLATE