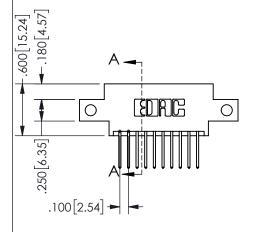

## 345/395 SERIES CARD EDGE CONNECTOR PART NUMBER: 345-020-523-812

YOUR CONNECTION TO QUALITY & SERVICE

**EDAC INC** TORONTO, ONTARIO CANADA

THESE DRAWINGS AND SPECIFICATIONS ARE THE PROPERTY OF EDAC INC.,AND SHALL NOT BE REPRODUCED, OR COPIED OR USED AS THE BASIS FOR THE MANUFACTURE OR SALE OF APPARATUS WITHOUT WRITTEN PERMISSION.

| SECTION A-A         |          |           |  |
|---------------------|----------|-----------|--|
| ACAD REFERENCE NO.  | 345-ENG  | 6-MASTER  |  |
| DRAWN: R.STA.MONICA | DATE:MA' | Y.16/2017 |  |
| CHECKED:            | DATE:    |           |  |
| SCALE: NTS          | SHEET 1  | OF 2      |  |
| DRAWING NUMBER      |          | ISSUE     |  |
| 345-ENG-MASTER      |          | 1         |  |