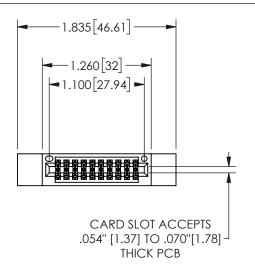

## 345/395 SERIES CARD EDGE CONNECTOR PART NUMBER: 345-020-523-812

YOUR CONNECTION TO QUALITY & SERVICE

**EDAC INC** TORONTO, ONTARIO CANADA

THESE DRAWINGS AND SPECIFICATIONS ARE THE PROPERTY OF EDAC INC.,AND SHALL NOT BE REPRODUCED, OR COPIED OR USED AS THE BASIS FOR THE MANUFACTURE OR SALE OF APPARATUS WITHOUT WRITTEN PERMISSION.

| SECTION A-A         |          |           |  |
|---------------------|----------|-----------|--|
| ACAD REFERENCE NO.  | 345-ENG  | 6-MASTER  |  |
| DRAWN: R.STA.MONICA | DATE:MA' | Y.16/2017 |  |
| CHECKED:            | DATE:    |           |  |
| SCALE: NTS          | SHEET 1  | OF 2      |  |
| DRAWING NUMBER      |          | ISSUE     |  |
| 345-ENG-MASTER      |          | 1         |  |