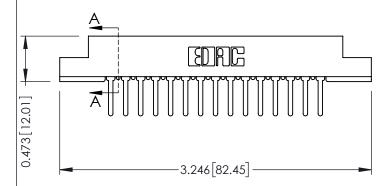

307 / 357 Card Edge Connector Part Number: 307-030-522-207

YOUR CONNECTION TO QUALITY & SERVICE

SHEET 1 OF 3 NTS 307 Assembly

## **SECTION A-A**

307 ENG MASTER

DATE: AUG. 11/09

.095 [2.41] Point of Contact (FROM BTM OF SLOT) Card Slot Accepts .054 [1.37] to .070 [1.78] Thick P.C. Board

J.LEE