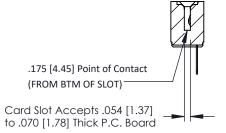

**Mounting Option** #4-40 Unified Threaded Inserts **Contact Detail** 

Wire Hole .087x.013(2.21x0.33) - Tail LG=.282(7.16) .156 [3.96] Contact Spacing x .200 [5.08] Row Spacing

THIS IS A C.A.D. GENERATED DRAWING DO NOT MAKE MANUAL REVISIONS TO MASTER.