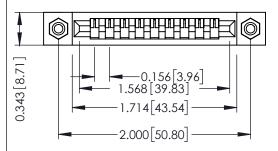

**Mounting Option** #4-40 Unified Threaded Inserts **Contact Detail** 

Wire Hole .087x.013(2.21x0.33) - Tail LG=.282(7.16) .156 [3.96] Contact Spacing x .200 [5.08] Row Spacing

THIS IS A C.A.D. GENERATED DRAWING DO NOT MAKE MANUAL REVISIONS TO MASTER.