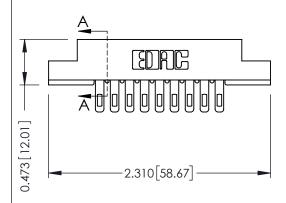

## SECTION A-A

| Part Number: 307-009-405-108  |  |
|-------------------------------|--|
| 307 / 357 Card Edge Connector |  |

YOUR CONNECTION TO QUALITY & SERVICE

**EDAC INC** TORONTO, ONTARIO CANADA

THESE DRAWINGS AND SPECIFICATIONS ARE THE PROPERTY OF EDAC INC.,AND SHALL NOT BE REPRODUCED, OR COPIED OR USED AS THE BASIS FOR THE MANUFACTURE OR SALE OF APPARATUS WITHOUT WRITTEN PERMISSION.