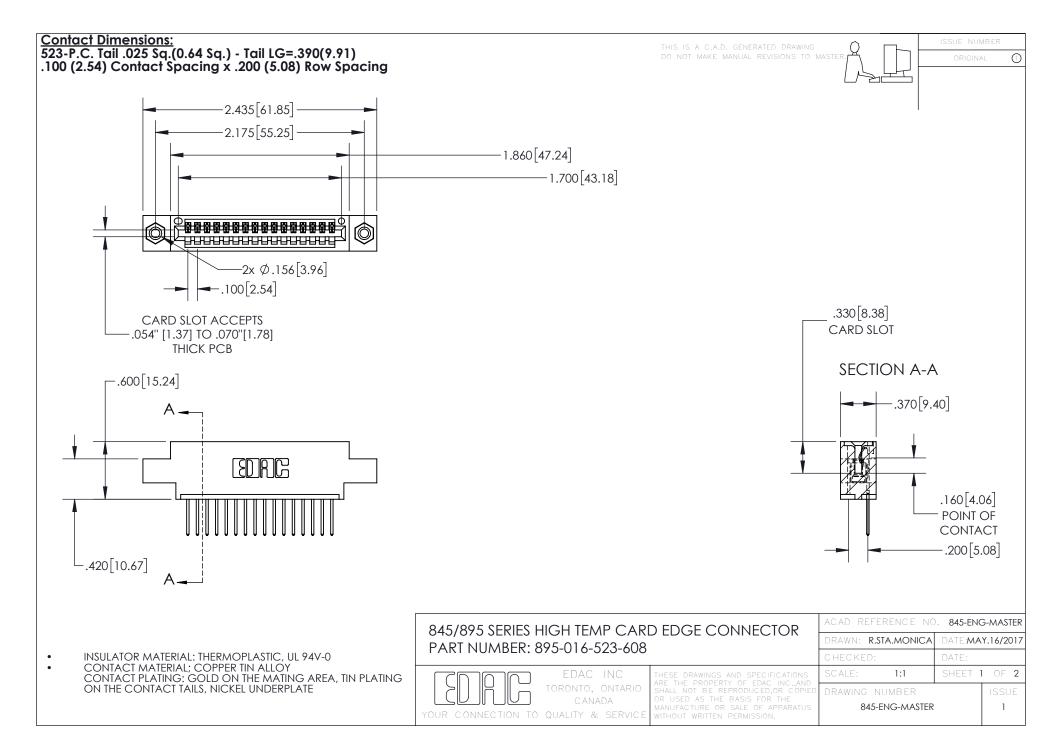

INSULATOR MATERIAL: THERMOPLASTIC POLYESTER, UL 94V-0 DAP MATERIAL AVAILABLE UPON REQUEST

**Contact Code 558** 

CONTACT MATERIAL; COPPER ALLOY CONTACT PLATING: GOLD ON THE MATING AREA, TIN PLATING ON THE CONTACT TAILS, NICKEL UNDERPLATE

## 845/895 SERIES HIGH TEMP CARD EDGE CONNECTOR CONTACT CODE 555,556,558,559,560 DIMENSIONS

YOUR CONNECTION TO QUALITY & SERVICE

Contact Code 559

|   | ACAD REFERENCE NO. 845-ENG-MASTER |                  |  |
|---|-----------------------------------|------------------|--|
|   | DRAWN: R.STA.MONICA               | DATE:MAY.16/2017 |  |
|   | CHECKED:                          | DATE:            |  |
|   | SCALE: 1:1                        | SHEET 2 OF 2     |  |
| D | DRAWING NUMBER                    | ISSUE            |  |

Contact Code 560

845-ENG-MASTER