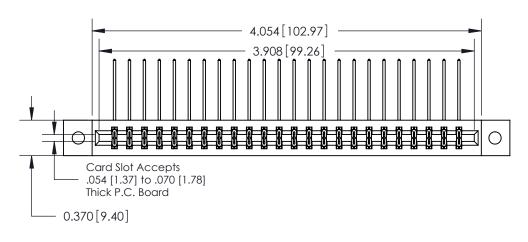

## **Contact Detail**

558-90 Degree Bend (Code 541 Contacts)

.156 [3.96] Contact Spacing x .200 [5.08] Row Spacing

THIS IS A C.A.D. GENERATED DRAWING 02-.128 (3.25) Dia. Mounting Holes DO NOT MAKE MANUAL REVISIONS TO MASTER.

ISSUE NUMBER ORIGINAL

**See Accompanying Pages for: Contact Bend Details** 

837/887 Series High Temp Card Edge Connector Part Number: 887-048-558-802

YOUR CONNECTION TO QUALITY & SERVICE

**EDAC INC** TORONTO, ONTARIO CANADA