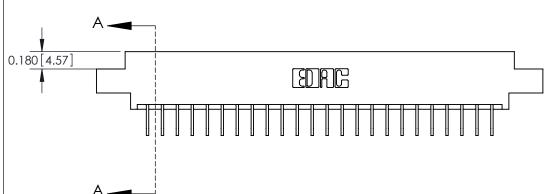

ISSUE NUMBER ORIGINAL

**See Accompanying Pages for: Contact Bend Details** 

837/887 Series High Temp Card Edge Connector Part Number: 887-048-558-802

YOUR CONNECTION TO QUALITY & SERVICE

**EDAC INC** TORONTO, ONTARIO CANADA