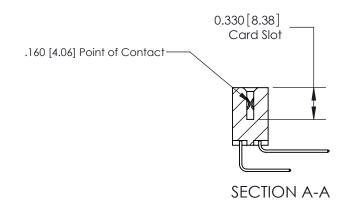

## **Contact Detail**

558-90 Degree Bend (Code 541 Contacts)

.156 [3.96] Contact Spacing x .200 [5.08] Row Spacing

THIS IS A C.A.D. GENERATED DRAWING 02-.128 (3.25) Dia. Mounting Holes DO NOT MAKE MANUAL REVISIONS TO MASTER.