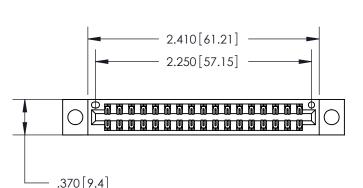

## 846/896 SERIES HIGH TEMP CARD EDGE CONNECTOR PART NUMBER: 846-034-541-204

YOUR CONNECTION TO QUALITY & SERVICE

**EDAC INC** TORONTO, ONTARIO CANADA

THESE DRAWINGS AND SPECIFICATIONS ARE THE PROPERTY OF EDAC INC.,AND SHALL NOT BE REPRODUCED, OR COPIED OR USED AS THE BASIS FOR THE MANUFACTURE OR SALE OF APPARATUS WITHOUT WRITTEN PERMISSION.

| DRAWN: J.LEE   | DATE: AF | PR. 22/09 |
|----------------|----------|-----------|
| CHECKED:       | DATE:    |           |
| SCALE: 1:1     | SHEET 1  | OF 2      |
| DRAWING NUMBER |          | ISSUE     |
| 846-ENG-MASTER | 1        |           |
|                |          |           |