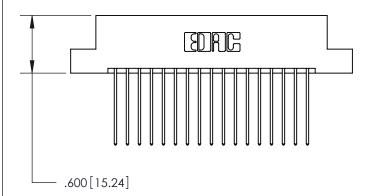

846-ENG-MASTER

THIS IS A C.A.D. GENERATED DRAWING DO NOT MAKE MANUAL REVISIONS TO MASTER.

ISSUE NUMBER

.165[4.19]

.375 [9.54]

ORIGINAL

1

.060 [1.52] .125(3.18) to .210(5.33) **Outside Tails** .125(3.18) to .210(5.33) **Outside Tails** 