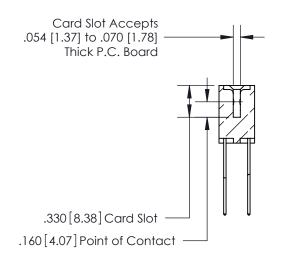

## 846/896 SERIES HIGH TEMP CARD EDGE CONNECTOR CONTACT CODE 555,556,558,559,560 DIMENSIONS

.150 [3.81]

YOUR CONNECTION TO QUALITY & SERVICE

**Contact Code 559** 

**EDAC INC** TORONTO, ONTARIO CANADA

THESE DRAWINGS AND SPECIFICATIONS ARE THE PROPERTY OF EDAC INC.,AND SHALL NOT BE REPRODUCED, OR COPIED OR USED AS THE BASIS FOR THE MANUFACTURE OR SALE OF APPARATUS WITHOUT WRITTEN PERMISSION.