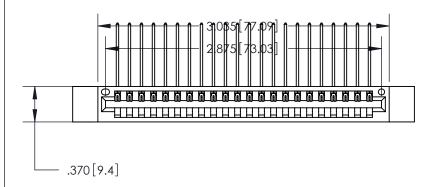

ISSUE NUMBER

ORIGINAL

.600 [15.24]

846/896 SERIES HIGH TEMP CARD EDGE CONNECTOR PART NUMBER: 846-022-559-612

YOUR CONNECTION TO QUALITY & SERVICE

**EDAC INC** TORONTO, ONTARIO CANADA

THESE DRAWINGS AND SPECIFICATIONS ARE THE PROPERTY OF EDAC INC.,AND SHALL NOT BE REPRODUCED, OR COPIED OR USED AS THE BASIS FOR THE MANUFACTURE OR SALE OF APPARATUS WITHOUT WRITTEN PERMISSION.