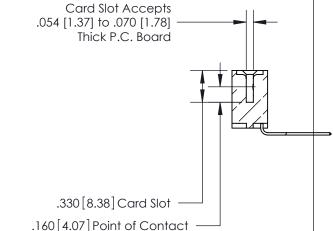

<u>Contact Dimensions:</u>
559-90 Degree Bend (Code 541 Contacts)
See Sheet 2 for Contact Code 555, 556, 558, 559, 560 Dimensions

THIS IS A C.A.D. GENERATED DRAWING DO NOT MAKE MANUAL REVISIONS TO MASTER.

THIS IS A C.A.D. GENERATED DRAWING DO NOT MAKE MANUAL REVISIONS TO MASTER.

ISSUE NUMBER

.165[4.19]

.375 [9.54]

ORIGINAL

1

.060 [1.52] .125(3.18) to .210(5.33) **Outside Tails** .125(3.18) to .210(5.33) **Outside Tails** 