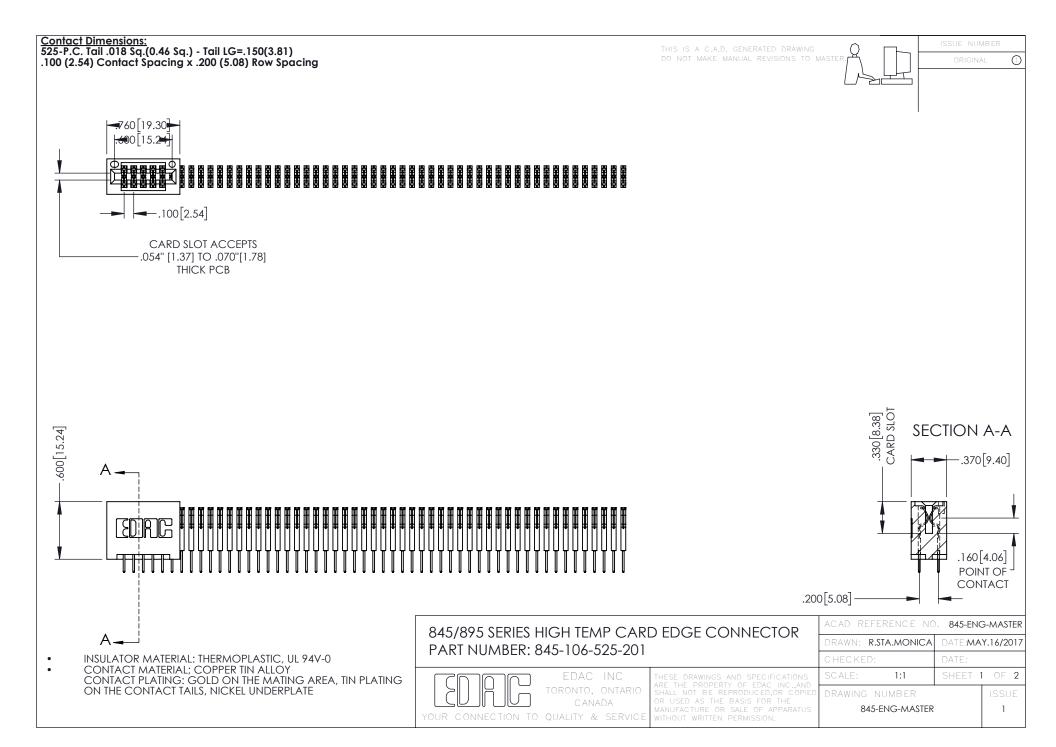

- INSULATOR MATERIAL: THERMOPLASTIC POLYESTER, UL 94V-0 DAP MATERIAL AVAILABLE UPON REQUEST
- CONTACT MATERIAL; COPPER ALLOY

**Contact Code 558** 

CONTACT PLATING: GOLD ON THE MATING AREA, TIN PLATING ON THE CONTACT TAILS, NICKEL UNDERPLATE

## 845/895 SERIES HIGH TEMP CARD EDGE CONNECTOR CONTACT CODE 555,556,558,559,560 DIMENSIONS

YOUR CONNECTION TO QUALITY & SERVICE

Contact Code 559

|   | ACAD REFERENCE NO   | . 845-ENG-MASTER |
|---|---------------------|------------------|
|   | DRAWN: R.STA.MONICA | DATE:MAY.16/2017 |
|   | CHECKED:            | DATE:            |
|   | SCALE: 1:1          | SHEET 2 OF 2     |
| D | DRAWING NUMBER      | ISSUE            |

Contact Code 560

845-ENG-MASTER