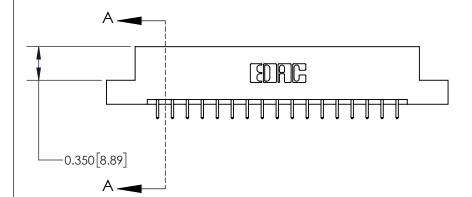

**Mounting Option** 

08-#4-40 Unified Threaded Inserts

## **Contact Detail**

521-P.C. Tail .025 Sq.(0.64 Sq.) - Tail LG=.150(3.81) .156 [3.96] Contact Spacing x .200 [5.08] Row Spacing

> -3.558 90.37 -3.248 [82.50] 2.962 [75.23] 2.816[71.53] Card Slot Accepts .054 [1.37] to .070 [1.78] Thick P.C. Board 0.370 [9.40]