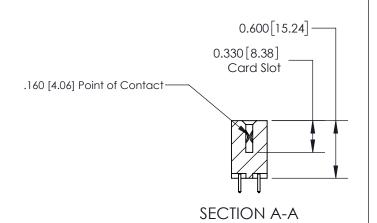

## **Contact Detail**

521-P.C. Tail .025 Sq.(0.64 Sq.) - Tail LG=.150(3.81) .156 [3.96] Contact Spacing x .200 [5.08] Row Spacing

> -3.558 90.37 -3.248 [82.50] 2.962 [75.23] 2.816[71.53] Card Slot Accepts .054 [1.37] to .070 [1.78] Thick P.C. Board 0.370 [9.40]