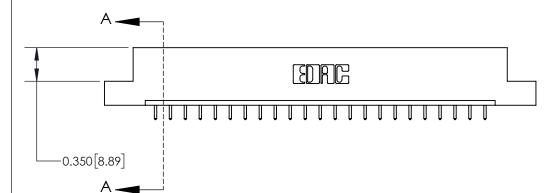

**Mounting Option** 

04-.156 (3.96) Dia. Mounting Holes

## **Contact Detail**

521-P.C. Tail .025 Sq.(0.64 Sq.) - Tail LG=.150(3.81)

.156 [3.96] Contact Spacing x .200 [5.08] Row Spacing





THIS IS A C.A.D. GENERATED DRAWING DO NOT MAKE MANUAL REVISIONS TO MASTER.



ISSUE NUMBER

ORIGINAL



**See Accompanying Page for:** 

**Contact Bend Details** 

837/887 Series High Temp Card Edge Connector Part Number: 837-023-521-104



**EDAC INC** TORONTO, ONTARIO CANADA

THESE DRAWINGS AND SPECIFICATIONS ARE THE PROPERTY OF EDAC INC.,AND SHALL NOT BE REPRODUCED, OR COPIED OR USED AS THE BASIS FOR THE MANUFACTURE OR SALE OF APPARATUS WITHOUT WRITTEN PERMISSION.

| ACAD REFERENCE NO. | 837 ENG MASTER   |  |  |
|--------------------|------------------|--|--|
| DRAWN: J.LEE       | DATE: OCT. 06/09 |  |  |
| CHECKED:           | DATE:            |  |  |
| SCALE: NTS         | SHEET 1 OF 2     |  |  |
| DRAWING NUMBER     | ISSUE            |  |  |
| 837 Assembly       | 1