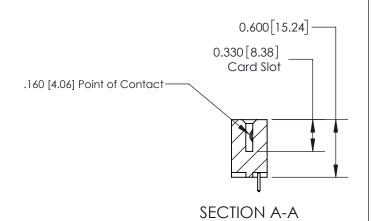

## **Contact Detail**

521-P.C. Tail .025 Sq.(0.64 Sq.) - Tail LG=.150(3.81)

.156 [3.96] Contact Spacing x .200 [5.08] Row Spacing

THIS IS A C.A.D. GENERATED DRAWING DO NOT MAKE MANUAL REVISIONS TO MASTER.