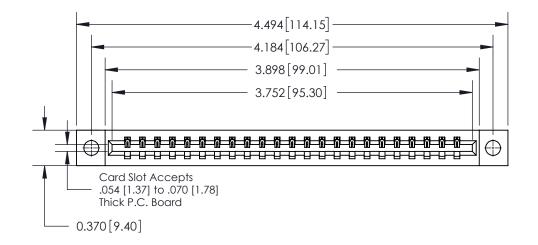

**Mounting Option** 

04-.156 (3.96) Dia. Mounting Holes

## **Contact Detail**

521-P.C. Tail .025 Sq.(0.64 Sq.) - Tail LG=.150(3.81)

.156 [3.96] Contact Spacing x .200 [5.08] Row Spacing

THIS IS A C.A.D. GENERATED DRAWING DO NOT MAKE MANUAL REVISIONS TO MASTER.