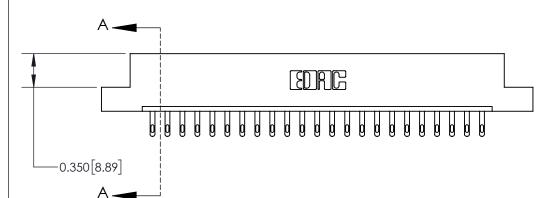

**See Accompanying Page for:** 

**Contact Bend Details** 

837/887 Series High Temp Card Edge Connector Part Number: 837-023-500-107

YOUR CONNECTION TO QUALITY & SERVICE

**EDAC INC** TORONTO, ONTARIO CANADA