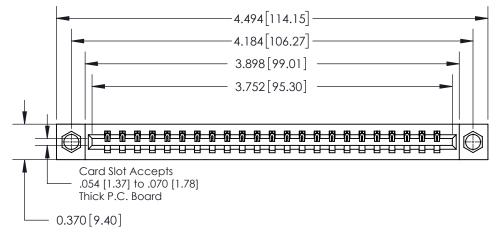

**Mounting Option** 07-M3-0.5 Metric Threaded Inserts **Contact Detail** 

THIS IS A C.A.D. GENERATED DRAWING DO NOT MAKE MANUAL REVISIONS TO MASTER.

ISSUE NUMBER

ORIGINAL

500-Wire Hole .050x.025(1.27x0.64) - Tail LG=.260(6.60) .156 [3.96] Contact Spacing x .200 [5.08] Row Spacing

**See Accompanying Page for:** 

**Contact Bend Details** 

837/887 Series High Temp Card Edge Connector Part Number: 837-023-500-107

YOUR CONNECTION TO QUALITY & SERVICE

**EDAC INC** TORONTO, ONTARIO CANADA