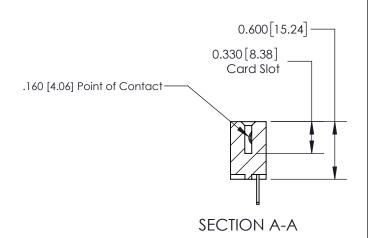

ISSUE NUMBER

ORIGINAL

1

| 837/887 Series High Temp Card Edge Connector<br>Contact Bend Detail |                                                              | ACAD REFERENCE NO. | 837 ENG MASTER   |               |
|---------------------------------------------------------------------|--------------------------------------------------------------|--------------------|------------------|---------------|
|                                                                     |                                                              | DRAWN: J.LEE       | DATE: OCT. 06/09 |               |
|                                                                     |                                                              | CHECKED:           | DATE:            |               |
| EDAC INC                                                            | ARE THE PROPERTY OF EDACING AND                              | SCALE: NTS         | SHEET            | 2 <b>OF</b> 2 |
| TORONTO, ONTARIO CANADA                                             |                                                              | DRAWING NUMBER     | •                | ISSUE         |
| YOUR CONNECTION TO QUALITY & SERVICE                                | MANUFACTURE OR SALE OF APPARATUS WITHOUT WRITTEN PERMISSION. | 837 Assembly       |                  | 1             |