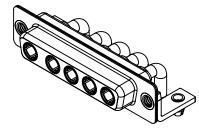

**INSULATOR RESISTANCE:** DIELECTRIC WITHSTANDING VOLTAGE: 5000MΩ min. 1000V AC rms

-55°C ~ 125°C

|          | COMBINATION D-SUB                                                              |                                                                                                                                                                                                                | SW REFERENCE NO.: 630 COMBO ASSEMBLY |                  |       |
|----------|--------------------------------------------------------------------------------|----------------------------------------------------------------------------------------------------------------------------------------------------------------------------------------------------------------|--------------------------------------|------------------|-------|
|          |                                                                                |                                                                                                                                                                                                                | DRAWN: C.B                           | DATE: JAN. 01/20 | 19    |
|          |                                                                                |                                                                                                                                                                                                                | CHECKED:                             | DATE:            |       |
| YOUR CON | EDAG INC<br>TORONTO, ONTARIO<br>CANADA<br>YOUR CONNECTION TO QUALITY & SERVICE | THESE DRAWINGS AND SPECIFICATIONS<br>ARE THE PROPERTY OF EDAC INC.,AND<br>SHALL NOT BE REPRODUCED,OR COPIED<br>OR USED AS THE BASIS FOR THE<br>MANUFACTURE OR SALE OF APPARATUS<br>WITHOUT WRITTEN PERMISSION. | SCALE: (IN C.A.D. 1:1)               | SHEET 1 OF       | 2     |
|          |                                                                                |                                                                                                                                                                                                                | DRAWING NUMBER: 630-5W5-240-3TB      |                  | ISSUE |
|          |                                                                                |                                                                                                                                                                                                                | PART NUMBER: 630-5W5-                | -240-3TB         | 1     |