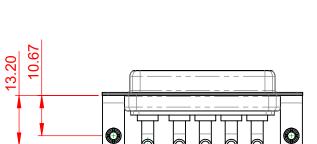

**INSULATOR RESISTANCE:** DIELECTRIC WITHSTANDING VOLTAGE: 5000MΩ min. 1000V AC rms

-55°C ~ 125°C

|          | COMBINATION D-SUB                                                              |                                                                                                                                                                                                                | SW REFERENCE NO.: 630 COMBO ASSEMBLY |                  |       |
|----------|--------------------------------------------------------------------------------|----------------------------------------------------------------------------------------------------------------------------------------------------------------------------------------------------------------|--------------------------------------|------------------|-------|
|          |                                                                                |                                                                                                                                                                                                                | DRAWN: C.B                           | DATE: JAN. 01/20 | 19    |
|          |                                                                                |                                                                                                                                                                                                                | CHECKED:                             | DATE:            |       |
| YOUR CON | EDAG INC<br>TORONTO, ONTARIO<br>CANADA<br>YOUR CONNECTION TO QUALITY & SERVICE | THESE DRAWINGS AND SPECIFICATIONS<br>ARE THE PROPERTY OF EDAC INC.,AND<br>SHALL NOT BE REPRODUCED,OR COPIED<br>OR USED AS THE BASIS FOR THE<br>MANUFACTURE OR SALE OF APPARATUS<br>WITHOUT WRITTEN PERMISSION. | SCALE: (IN C.A.D. 1:1)               | SHEET 1 OF       | 2     |
|          |                                                                                |                                                                                                                                                                                                                | DRAWING NUMBER: 630-5W5-240-3TB      |                  | ISSUE |
|          |                                                                                |                                                                                                                                                                                                                | PART NUMBER: 630-5W5-                | -240-3TB         | 1     |