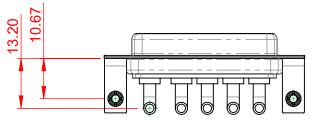

**INSULATOR RESISTANCE:** DIELECTRIC WITHSTANDING VOLTAGE: 5000MΩ min. 1000V AC rms

-55°C ~ 125°C

|          | COMBINATION D-SUB                                                              |                                                                                                                                                                                                                | SW REFERENCE NO.: 630 COMBO ASSEMBLY |                  |       |
|----------|--------------------------------------------------------------------------------|----------------------------------------------------------------------------------------------------------------------------------------------------------------------------------------------------------------|--------------------------------------|------------------|-------|
|          |                                                                                |                                                                                                                                                                                                                | DRAWN: C.B                           | DATE: JAN. 01/20 | 19    |
|          |                                                                                |                                                                                                                                                                                                                | CHECKED:                             | DATE:            |       |
| YOUR CON | EDAG INC<br>TORONTO, ONTARIO<br>CANADA<br>YOUR CONNECTION TO QUALITY & SERVICE | THESE DRAWINGS AND SPECIFICATIONS<br>ARE THE PROPERTY OF EDAC INC.,AND<br>SHALL NOT BE REPRODUCED,OR COPIED<br>OR USED AS THE BASIS FOR THE<br>MANUFACTURE OR SALE OF APPARATUS<br>WITHOUT WRITTEN PERMISSION. | SCALE: (IN C.A.D. 1:1)               | SHEET 1 OF       | 2     |
|          |                                                                                |                                                                                                                                                                                                                | DRAWING NUMBER: 630-5W5-240-3TB      |                  | ISSUE |
|          |                                                                                |                                                                                                                                                                                                                | PART NUMBER: 630-5W5-                | -240-3TB         | 1     |