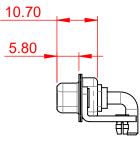

**INSULATOR RESISTANCE:** DIELECTRIC WITHSTANDING VOLTAGE: 5000MΩ min. 1000V AC rms

-55°C ~ 125°C

|          | COMBINATION D-SUB                                                              |                                                                                                                                                                                                                | SW REFERENCE NO.: 630 COMBO ASSEMBLY |                  |       |
|----------|--------------------------------------------------------------------------------|----------------------------------------------------------------------------------------------------------------------------------------------------------------------------------------------------------------|--------------------------------------|------------------|-------|
|          |                                                                                |                                                                                                                                                                                                                | DRAWN: C.B                           | DATE: JAN. 01/20 | 19    |
|          |                                                                                |                                                                                                                                                                                                                | CHECKED:                             | DATE:            |       |
| YOUR CON | EDAG INC<br>TORONTO, ONTARIO<br>CANADA<br>YOUR CONNECTION TO QUALITY & SERVICE | THESE DRAWINGS AND SPECIFICATIONS<br>ARE THE PROPERTY OF EDAC INC.,AND<br>SHALL NOT BE REPRODUCED,OR COPIED<br>OR USED AS THE BASIS FOR THE<br>MANUFACTURE OR SALE OF APPARATUS<br>WITHOUT WRITTEN PERMISSION. | SCALE: (IN C.A.D. 1:1)               | SHEET 1 OF       | 2     |
|          |                                                                                |                                                                                                                                                                                                                | DRAWING NUMBER: 630-5W5-240-3TB      |                  | ISSUE |
|          |                                                                                |                                                                                                                                                                                                                | PART NUMBER: 630-5W5-                | -240-3TB         | 1     |