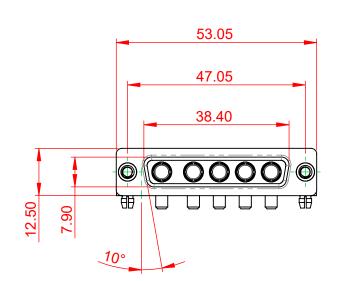

**INSULATOR RESISTANCE:** DIELECTRIC WITHSTANDING VOLTAGE: 5000MΩ min. 1000V AC rms

-55°C ~ 125°C

|          | COMBINATION D-SUB                                                              |                                                                                                                                                                                                                | SW REFERENCE NO.: 630 COMBO ASSEMBLY |                  |       |
|----------|--------------------------------------------------------------------------------|----------------------------------------------------------------------------------------------------------------------------------------------------------------------------------------------------------------|--------------------------------------|------------------|-------|
|          |                                                                                |                                                                                                                                                                                                                | DRAWN: C.B                           | DATE: JAN. 01/20 | 19    |
|          |                                                                                |                                                                                                                                                                                                                | CHECKED:                             | DATE:            |       |
| YOUR CON | EDAG INC<br>TORONTO, ONTARIO<br>CANADA<br>YOUR CONNECTION TO QUALITY & SERVICE | THESE DRAWINGS AND SPECIFICATIONS<br>ARE THE PROPERTY OF EDAC INC.,AND<br>SHALL NOT BE REPRODUCED,OR COPIED<br>OR USED AS THE BASIS FOR THE<br>MANUFACTURE OR SALE OF APPARATUS<br>WITHOUT WRITTEN PERMISSION. | SCALE: (IN C.A.D. 1:1)               | SHEET 1 OF       | 2     |
|          |                                                                                |                                                                                                                                                                                                                | DRAWING NUMBER: 630-5W5-240-3TB      |                  | ISSUE |
|          |                                                                                |                                                                                                                                                                                                                | PART NUMBER: 630-5W5-                | -240-3TB         | 1     |