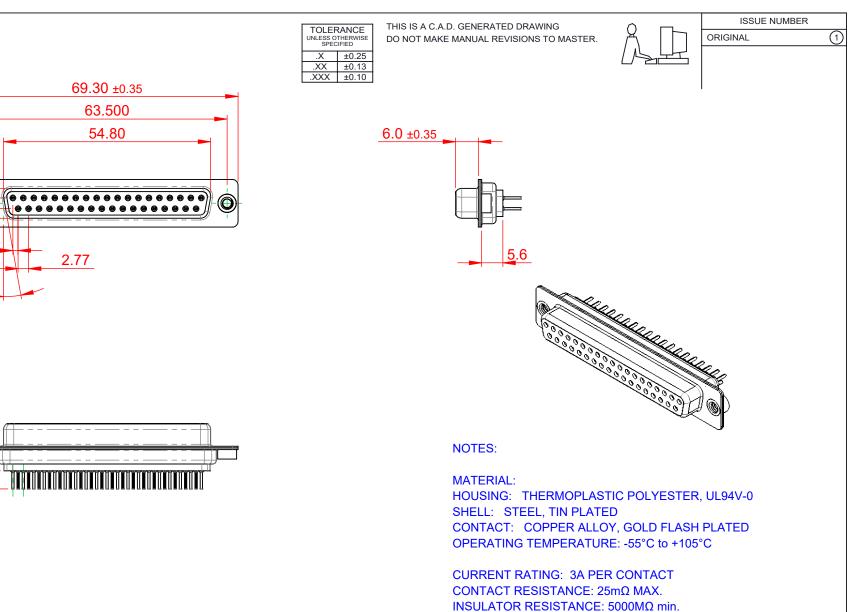

DIELECTRIC

WITHSTANDING VOLTAGE: 1000V AC rms

| 628 SERIES D-SUB CONNECTOR             |                                                                                                                                                                                                                | SW REFERENCE NO.: 628 ASSEMBLY |                    |       |
|----------------------------------------|----------------------------------------------------------------------------------------------------------------------------------------------------------------------------------------------------------------|--------------------------------|--------------------|-------|
|                                        |                                                                                                                                                                                                                | DRAWN: C.B                     | DATE: AUG. 01/2018 |       |
|                                        |                                                                                                                                                                                                                | CHECKED:                       | DATE:              |       |
| EDAC INC<br>TORONTO, ONTARIO<br>CANADA | THESE DRAWINGS AND SPECIFICATIONS<br>ARE THE PROPERTY OF EDAC INC.,AND<br>SHALL NOT BE REPRODUCED,OR COPIED<br>OR USED AS THE BASIS FOR THE<br>MANUFACTURE OR SALE OF APPARATUS<br>WITHOUT WRITTEN PERMISSION. | SCALE: 1:1                     | SHEET 1 OF         | 1     |
|                                        |                                                                                                                                                                                                                | DRAWING NUMBER: 628-037-       | 220-262            | ISSUE |
| YOUR CONNECTION TO QUALITY & SERVICE   |                                                                                                                                                                                                                | PART NUMBER: 628-037-          | 220-262            | 1     |