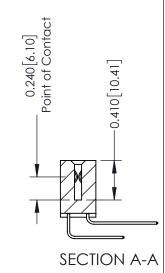

342 Assembly

THIS IS A C.A.D. GENERATED DRAWING DO NOT MAKE MANUAL REVISIONS TO MASTER. ISSUE NUMBER

ORIGINAL

1

| 342 / 392 Series Card Edge Connector<br>Contact Bend Detail |                                                                                                                                                                                                  | ACAD REFERENCE NO. 342 ENG MASTER |             |                  |        |
|-------------------------------------------------------------|--------------------------------------------------------------------------------------------------------------------------------------------------------------------------------------------------|-----------------------------------|-------------|------------------|--------|
|                                                             |                                                                                                                                                                                                  | DRAWN:                            | J.LEE       | DATE: OCT. 06/09 |        |
|                                                             |                                                                                                                                                                                                  | CHECKED:                          |             | DATE:            |        |
| TORONTO, ONTARIO                                            | THESE DRAWINGS AND SPECIFICATIONS ARE THE PROPERTY OF EDAC INC. AND SHALL NOT BE REPRODUCED, OR COPIED OR USED AS THE BASIS FOR THE MANUFACTURE OR SALE OF APPARATUS WITHOUT WRITTEN PERMISSION. | SCALE:                            | NTS         | SHEET :          | 2 OF 3 |
|                                                             |                                                                                                                                                                                                  | DRAWING                           | NUMBER      |                  | ISSUE  |
| YOUR CONNECTION TO QUALITY & SERVICE                        |                                                                                                                                                                                                  | 3                                 | 42 Assembly |                  | 1      |