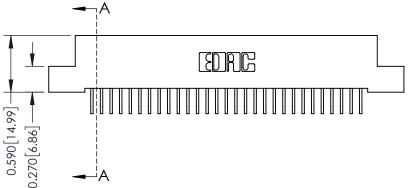

THIS IS A C.A.D. GENERATED DRAWING DO NOT MAKE MANUAL REVISIONS TO MASTER

ISSUE NUMBER

ORIGINAL

1

| 342 / 392 Card Edge Connector<br>Mounting Options |                                                                                                                                                                                               | ACAD REFERENCE NO. 342 ENG MASTER |                         |        |  |  |
|---------------------------------------------------|-----------------------------------------------------------------------------------------------------------------------------------------------------------------------------------------------|-----------------------------------|-------------------------|--------|--|--|
|                                                   |                                                                                                                                                                                               | DRAWN: J.LEE                      | DATE: <b>OCT. 06/09</b> |        |  |  |
|                                                   |                                                                                                                                                                                               | CHECKED:                          | DATE:                   |        |  |  |
| TORONTO, ONTARIO                                  | THESE DRAWINGS AND SPECIFICATIONS ARE THE PROPERTY OF EDAC INCAND SHALL NOT BE REPRODUCED,OR COPIED OR USED AS THE BASIS FOR THE MANUFACTURE OR SALE OF APPARATUS WITHOUT WRITTEN PERMISSION. | SCALE: NTS                        | SHEET :                 | 3 OF 3 |  |  |
|                                                   |                                                                                                                                                                                               | DRAWING NUMBER                    | •                       | ISSUE  |  |  |
| YOUR CONNECTION TO QUALITY & SERVICE              |                                                                                                                                                                                               | 342 Assembly                      |                         | 1      |  |  |