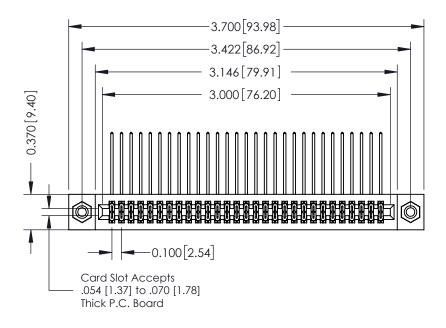

## **See Accompanying Pages for:**

- **Contact Bend Details**
- **Mounting Options**

342 / 392 Card Edge Connector Part Number: 392-058-559-208

YOUR CONNECTION TO QUALITY & SERVICE

342 ENG MASTER J.LEE DATE: OCT. 06/09 SHEET 1 OF 3 NTS