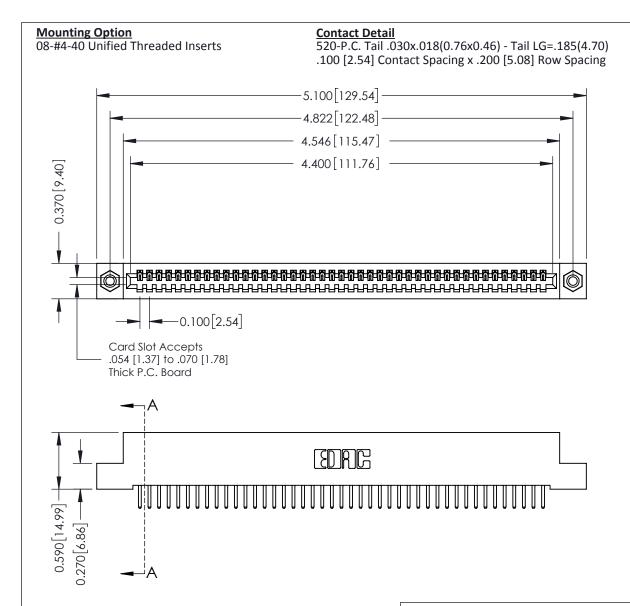

## **See Accompanying Pages for:**

- **Contact Bend Details**
- **Mounting Options**

342 / 392 Card Edge Connector Part Number: 392-043-520-108

YOUR CONNECTION TO QUALITY & SERVICE

CANADA

342 ENG MASTER J.LEE DATE: OCT. 06/09 SHEET 1 OF 3

342 Assembly

THIS IS A C.A.D. GENERATED DRAWING DO NOT MAKE MANUAL REVISIONS TO MASTER. ISSUE NUMBER

ORIGINAL

1

| 342 / 392 Series Card Edge Connector<br>Contact Bend Detail |                                                                                                                                                                                                  | ACAD REFERENCE NO. 342 ENG MASTER |             |                  |        |
|-------------------------------------------------------------|--------------------------------------------------------------------------------------------------------------------------------------------------------------------------------------------------|-----------------------------------|-------------|------------------|--------|
|                                                             |                                                                                                                                                                                                  | DRAWN:                            | J.LEE       | DATE: OCT. 06/09 |        |
|                                                             |                                                                                                                                                                                                  | CHECKED:                          |             | DATE:            |        |
| TORONTO, ONTARIO                                            | THESE DRAWINGS AND SPECIFICATIONS ARE THE PROPERTY OF EDAC INC. AND SHALL NOT BE REPRODUCED, OR COPIED OR USED AS THE BASIS FOR THE MANUFACTURE OR SALE OF APPARATUS WITHOUT WRITTEN PERMISSION. | SCALE:                            | NTS         | SHEET :          | 2 OF 3 |
|                                                             |                                                                                                                                                                                                  | DRAWING                           | NUMBER      |                  | ISSUE  |
| YOUR CONNECTION TO QUALITY & SERVICE                        |                                                                                                                                                                                                  | 3                                 | 42 Assembly |                  | 1      |