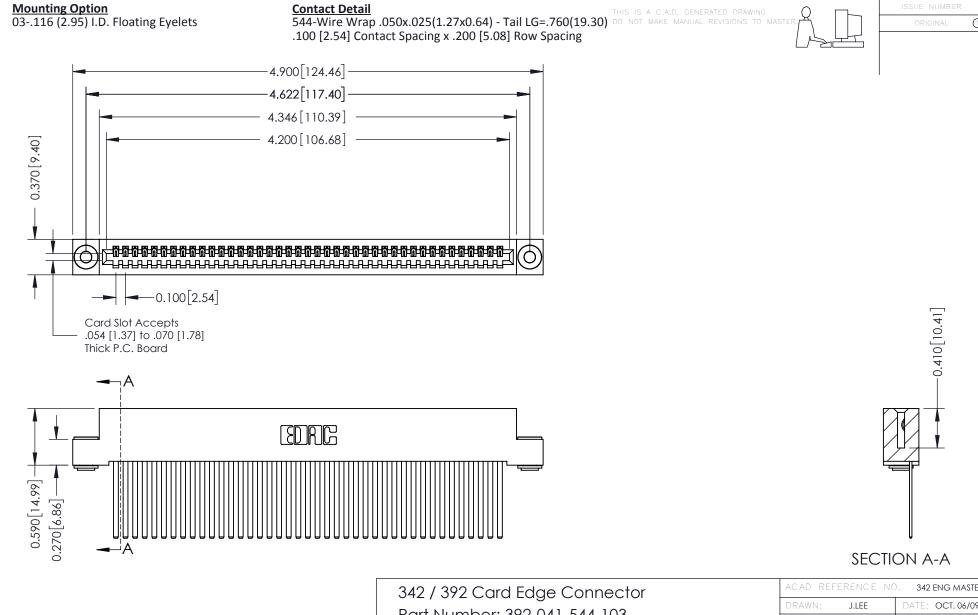

## **See Accompanying Pages for:**

- **Contact Bend Details**
- **Mounting Options**

| 342 / 392 Card Edge Connector |
|-------------------------------|
| Part Number: 392-041-544-103  |

YOUR CONNECTION TO QUALITY & SERVICE

| ACAD REFERENCE NO. 342 ENG MASTER |                  |  |  |  |  |
|-----------------------------------|------------------|--|--|--|--|
| DRAWN: J.LEE                      | DATE: OCT. 06/09 |  |  |  |  |
| CHECKED:                          | DATE:            |  |  |  |  |
| SCALE: NTS                        | SHEET 1 OF 3     |  |  |  |  |
| DRAWING NUMBER                    | ISSUE            |  |  |  |  |