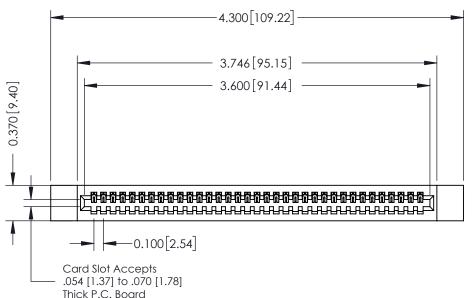

## **See Accompanying Pages for:**

- **Contact Bend Details**
- **Mounting Options**

342 / 392 Card Edge Connector Part Number: 392-035-541-112

YOUR CONNECTION TO QUALITY & SERVICE

342 ENG MASTER J.LEE DATE: OCT. 06/09 SHEET 1 OF 3

342 Assembly

THIS IS A C.A.D. GENERATED DRAWING DO NOT MAKE MANUAL REVISIONS TO MASTER. ISSUE NUMBER

ORIGINAL

1

| 342 / 392 Series Card Edge Connector<br>Contact Bend Detail |                                                                                                                                                                                                  | ACAD REFERENCE NO. 342 ENG MASTER |             |                  |        |
|-------------------------------------------------------------|--------------------------------------------------------------------------------------------------------------------------------------------------------------------------------------------------|-----------------------------------|-------------|------------------|--------|
|                                                             |                                                                                                                                                                                                  | DRAWN:                            | J.LEE       | DATE: OCT. 06/09 |        |
|                                                             |                                                                                                                                                                                                  | CHECKED:                          |             | DATE:            |        |
| TORONTO, ONTARIO                                            | THESE DRAWINGS AND SPECIFICATIONS ARE THE PROPERTY OF EDAC INC. AND SHALL NOT BE REPRODUCED, OR COPIED OR USED AS THE BASIS FOR THE MANUFACTURE OR SALE OF APPARATUS WITHOUT WRITTEN PERMISSION. | SCALE:                            | NTS         | SHEET :          | 2 OF 3 |
|                                                             |                                                                                                                                                                                                  | DRAWING                           | NUMBER      |                  | ISSUE  |
| YOUR CONNECTION TO QUALITY & SERVICE                        |                                                                                                                                                                                                  | 3                                 | 42 Assembly |                  | 1      |