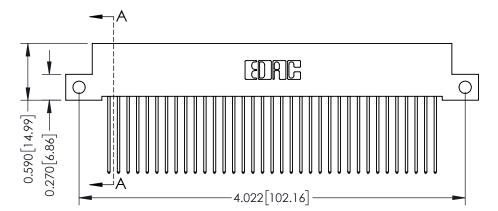

342 Assembly

THIS IS A C.A.D. GENERATED DRAWING DO NOT MAKE MANUAL REVISIONS TO MASTER. ISSUE NUMBER

ORIGINAL

1

| 342 / 392 Series Card Edge Connector<br>Contact Bend Detail |                                                                                                                                                                                                  | ACAD REFERENCE NO. 342 ENG MASTER |             |                  |        |
|-------------------------------------------------------------|--------------------------------------------------------------------------------------------------------------------------------------------------------------------------------------------------|-----------------------------------|-------------|------------------|--------|
|                                                             |                                                                                                                                                                                                  | DRAWN:                            | J.LEE       | DATE: OCT. 06/09 |        |
|                                                             |                                                                                                                                                                                                  | CHECKED:                          |             | DATE:            |        |
| TORONTO, ONTARIO                                            | THESE DRAWINGS AND SPECIFICATIONS ARE THE PROPERTY OF EDAC INC. AND SHALL NOT BE REPRODUCED, OR COPIED OR USED AS THE BASIS FOR THE MANUFACTURE OR SALE OF APPARATUS WITHOUT WRITTEN PERMISSION. | SCALE:                            | NTS         | SHEET :          | 2 OF 3 |
|                                                             |                                                                                                                                                                                                  | DRAWING                           | NUMBER      |                  | ISSUE  |
| YOUR CONNECTION TO QUALITY & SERVICE                        |                                                                                                                                                                                                  | 3                                 | 42 Assembly |                  | 1      |