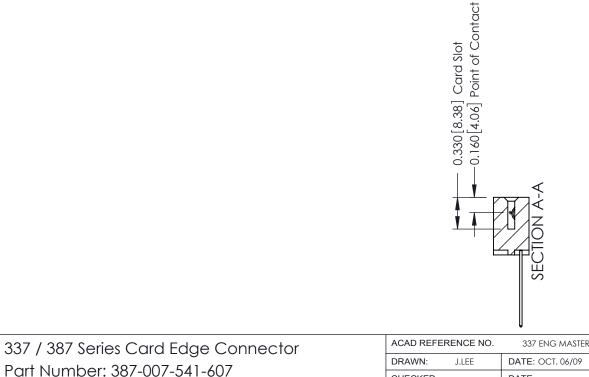

## **See Accompanying Pages for:**

- Contact Bend Details
- Mounting Options

ISSUE NUMBER

ORIGINAL

1

| 337 / 387 Series Card Edge Connector<br>Contact Bend Detail           |                                                                                                                                                                                                  | ACAD REFERENCE NO. 337 E |                  | G MASTER      |
|-----------------------------------------------------------------------|--------------------------------------------------------------------------------------------------------------------------------------------------------------------------------------------------|--------------------------|------------------|---------------|
|                                                                       |                                                                                                                                                                                                  | DRAWN: J.LEE             | DATE: OCT. 06/09 |               |
|                                                                       |                                                                                                                                                                                                  | CHECKED:                 | CKED: DATE:      |               |
| EDAC INC TORONTO, ONTARIO CANADA YOUR CONNECTION TO QUALITY & SERVICE | THESE DRAWINGS AND SPECIFICATIONS ARE THE PROPERTY OF EDAC INC.,AND SHALL NOT BE REPRODUCED, OR COPIED OR USED AS THE BASIS FOR THE MANUFACTURE OR SALE OF APPARATUS WITHOUT WRITTEN PERMISSION. | SCALE: NTS               | SHEET            | 2 <b>OF</b> 3 |
|                                                                       |                                                                                                                                                                                                  | DRAWING NUMBER           |                  | ISSUE         |
|                                                                       |                                                                                                                                                                                                  | 337 Assembly             |                  | 1             |