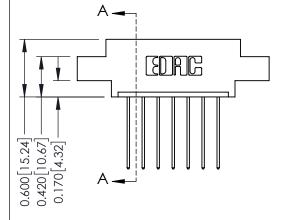

## **Contact Detail**

541-Wire Wrap .025 Sq.(0.64 Sq.) - Tail LG=.750(19.05) .156 [3.96] Contact Spacing x .200 [5.08] Row Spacing

THIS IS A C.A.D. GENERATED DRAWING DO NOT MAKE MANUAL REVISIONS TO MASTER.