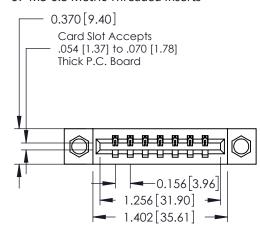

## **Mounting Option**

07-M3-0.5 Metric Threaded Inserts

## **Contact Detail**

541-Wire Wrap .025 Sq.(0.64 Sq.) - Tail LG=.750(19.05) .156 [3.96] Contact Spacing x .200 [5.08] Row Spacing

THIS IS A C.A.D. GENERATED DRAWING DO NOT MAKE MANUAL REVISIONS TO MASTER.