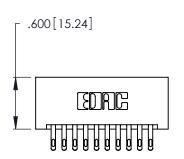

Contact Code 556

**Contact Code 558** 

**Contact Code 559** 

**Contact Code 560** 

INSULATOR MATERIAL: THERMOPLASTIC POLYESTER, UL 94V-0 CONTACT MATERIAL; COPPER, NICKEL, TIN ALLOY CA-725 CONTACT PLATING: GOLD ON THE MATING AREA, TIN-LEAD ON THE CONTACT TAILS, NICKEL UNDERPLATE

346/396 SERIES CARD EDGE CONNECTOR CONTACT CODE 555,556,558,559,560 DIMENSIONS

YOUR CONNECTION TO QUALITY & SERVICE

**EDAC INC** TORONTO, ONTARIO CANADA

THESE DRAWINGS AND SPECIFICATIONS ARE THE PROPERTY OF EDAC INC.,AND SHALL NOT BE REPRODUCED, OR COPIED OR USED AS THE BASIS FOR THE MANUFACTURE OR SALE OF APPARATUS WITHOUT WRITTEN PERMISSION.