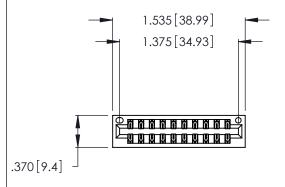

<u>Contact Dimensions:</u>
555-Extender Board Bend (Code 500 Contacts)
See Sheet 2 for Contact Code 555, 556, 558, 559, 560 Dimensions

THIS IS A C.A.D. GENERATED DRAWING DO NOT MAKE MANUAL REVISIONS TO MASTER.

ISSUE NUMBER

ORIGINAL

1

Card Slot Accepts .054 [1.37] to .070 [1.78] Thick P.C. Board .330 [8.38] Card Slot .160 [4.07] Point of Contact

DRAWN:

ACAD REFERENCE NO.

J.LEE

346/396 SERIES CARD EDGE CONNECTOR PART NUMBER: 346-020-555-201