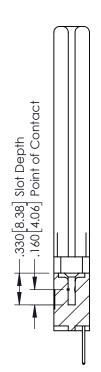

## **Contact Code 555**

## **Contact Code 556**

INSULATOR MATERIAL: THERMOPLASTIC POLYESTER, UL 94V-0 CONTACT MATERIAL; COPPER, NICKEL, TIN ALLOY CA-725 CONTACT PLATING: GOLD ON THE MATING AREA, TIN-LEAD

ON THE CONTACT TAILS, NICKEL UNDERPLATE