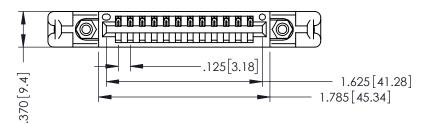

THIS IS A C.A.D. GENERATED DRAWING DO NOT MAKE MANUAL REVISIONS TO MASTER.

ISSUE NUMBER

ORIGINAL

1

346/396 SERIES CARD EDGE CONNECTOR PART NUMBER: 346-012-526-658

YOUR CONNECTION TO QUALITY & SERVICE

**EDAC INC** TORONTO, ONTARIO CANADA

INSULATOR MATERIAL: THERMOPLASTIC POLYESTER, UL 94V-0 CONTACT MATERIAL; COPPER, NICKEL, TIN ALLOY CA-725 CONTACT PLATING: GOLD ON THE MATING AREA, TIN-LEAD ON THE CONTACT TAILS, NICKEL UNDERPLATE

**SECTION A-A** 