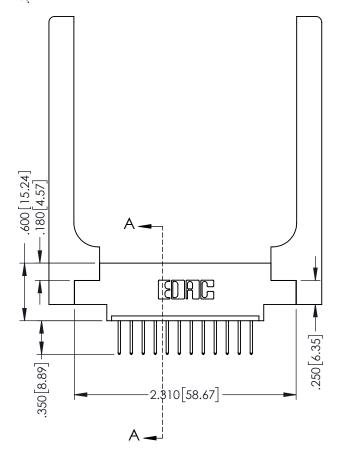

## 346/396 SERIES CARD EDGE CONNECTOR CONTACT CODE 555,556,558,559,560 DIMENSIONS

YOUR CONNECTION TO QUALITY & SERVICE

**EDAC INC** TORONTO, ONTARIO CANADA

THESE DRAWINGS AND SPECIFICATIONS ARE THE PROPERTY OF EDAC INC.,AND SHALL NOT BE REPRODUCED, OR COPIED OR USED AS THE BASIS FOR THE MANUFACTURE OR SALE OF APPARATUS WITHOUT WRITTEN PERMISSION.

INSULATOR MATERIAL: THERMOPLASTIC POLYESTER, UL 94V-0 CONTACT MATERIAL; COPPER, NICKEL, TIN ALLOY CA-725 CONTACT PLATING: GOLD ON THE MATING AREA, TIN-LEAD ON THE CONTACT TAILS, NICKEL UNDERPLATE

**SECTION A-A** 