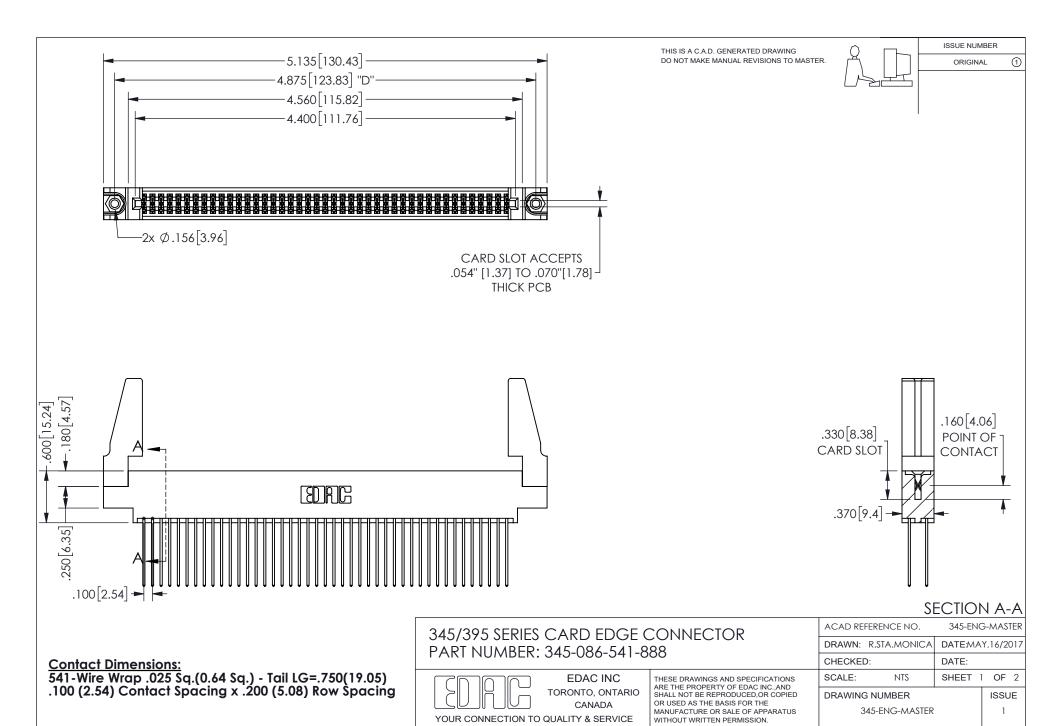

ISSUE NUMBER ORIGINAL

1

**Contact Code 558** 

Contact Code 559

Contact Code 560

INSULATOR MATERIAL: THERMOPLASTIC POLYESTER, UL 94V-0 DAP MATERIAL AVAILABLE UPON REQUEST

CONTACT MATERIAL; COPPER ALLOY

CONTACT PLATING: GOLD ON THE MATING AREA, TIN PLATING ON THE CONTACT TAILS, NICKEL UNDERPLATE

## 345/395 SERIES CARD EDGE CONNECTOR CONTACT CODE 555,556,558,559,560 DIMENSIONS

YOUR CONNECTION TO QUALITY & SERVICE

**EDAC INC** TORONTO, ONTARIO CANADA

THESE DRAWINGS AND SPECIFICATIONS ARE THE PROPERTY OF EDAC INC.,AND SHALL NOT BE REPRODUCED, OR COPIED OR USED AS THE BASIS FOR THE MANUFACTURE OR SALE OF APPARATUS WITHOUT WRITTEN PERMISSION.

| ACAD REFERENCE NO.  | 345-ENG-MASTER   |
|---------------------|------------------|
| DRAWN: R.STA.MONICA | DATE:MAY.16/2017 |
| CHECKED:            | DATE:            |
| SCALE: 1:1          | SHEET 2 OF 2     |
| DRAWING NUMBER      | ISSUE            |
| 345-ENG-MASTER      | 1                |