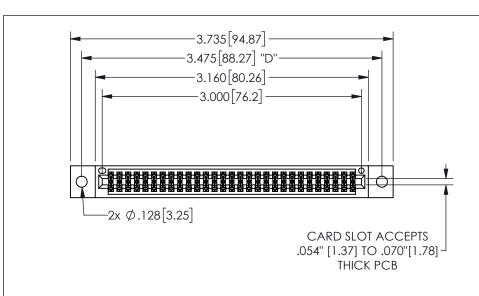

345/395 SERIES CARD EDGE CONNECTOR PART NUMBER: 345-058-555-202

YOUR CONNECTION TO QUALITY & SERVICE

**EDAC INC** TORONTO, ONTARIO CANADA

THESE DRAWINGS AND SPECIFICATIONS ARE THE PROPERTY OF EDAC INC.,AND SHALL NOT BE REPRODUCED, OR COPIED OR USED AS THE BASIS FOR THE MANUFACTURE OR SALE OF APPARATUS WITHOUT WRITTEN PERMISSION.

| ACAD REFERENCE NO.  |        | 345-ENG-MASTER  |       |
|---------------------|--------|-----------------|-------|
| DRAWN: R.STA.MONICA |        | DATEMAY.16/2017 |       |
| CHECKED:            |        | DATE:           |       |
| SCALE:              | NTS    | SHEET           | OF 2  |
| DRAWING             | NUMBER |                 | ISSUE |
| 345-ENG-MASTER      |        |                 | 1     |