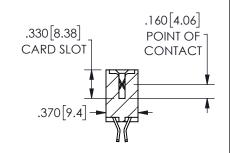

THIS IS A C.A.D. GENERATED DRAWING DO NOT MAKE MANUAL REVISIONS TO MASTER.

ISSUE NUMBER

ORIGINAL

.350[8.89] .600[15.24] .100[2.54]

<u>Contact Dimensions:</u>
555-Extender Board Bend (Code 500 Contacts)
See Sheet 2 for Contact Code 555, 556, 558, 559, 560 **Dimensions** 

SECTION A-A

ISSUE NUMBER ORIGINAL

1

**Contact Code 558** 

Contact Code 559

**Contact Code 560** 

INSULATOR MATERIAL: THERMOPLASTIC POLYESTER, UL 94V-0 DAP MATERIAL AVAILABLE UPON REQUEST

CONTACT MATERIAL; COPPER ALLOY

CONTACT PLATING: GOLD ON THE MATING AREA, TIN PLATING ON THE CONTACT TAILS, NICKEL UNDERPLATE