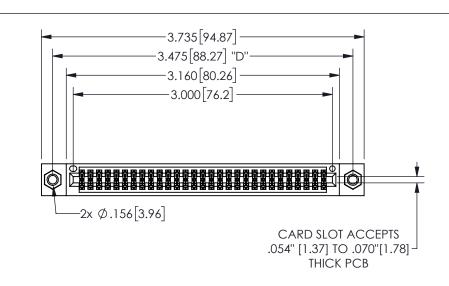

THIS IS A C.A.D. GENERATED DRAWING DO NOT MAKE MANUAL REVISIONS TO MASTER.

ISSUE NUMBER

ORIGINAL

1

.160[4.06] .330[8.38] POINT OF CARD SLOT CONTACT .370 9.4 .200 [5.08] -

-.180[4.57] .600[15.24] .250[6.35] .100[2.54]

<u>Contact Dimensions:</u> 500-Wire Hole .050x.025(1.27x0.64) - Tail LG=.260(6.60) .100 (2.54) Contact Spacing x .200 (5.08) Row Spacing

| 345/395 SERIES | CARD EDGE CONNECTOR |
|----------------|---------------------|
| PART NUMBER:   | 345-058-500-807     |