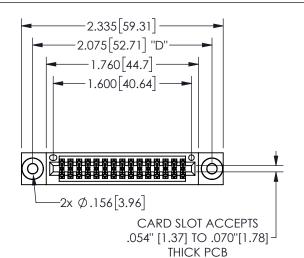

## **SECTION A-A**

345/395 SERIES CARD EDGE CONNECTOR PART NUMBER: 345-030-556-503

**EDAC INC** TORONTO, ONTARIO CANADA

THESE DRAWINGS AND SPECIFICATIONS ARE THE PROPERTY OF EDAC INC.,AND SHALL NOT BE REPRODUCED, OR COPIED OR USED AS THE BASIS FOR THE MANUFACTURE OR SALE OF APPARATUS WITHOUT WRITTEN PERMISSION.

| ACAD REFERENCE NO.  | 345-ENG-MASTER   |
|---------------------|------------------|
| DRAWN: R.STA.MONICA | DATE:MAY.16/2017 |
| CHECKED:            | DATE:            |
| SCALE: NTS          | SHEET 1 OF 2     |
| DRAWING NUMBER      | ISSUE            |
| 345-ENG-MASTER      | 1                |
|                     |                  |