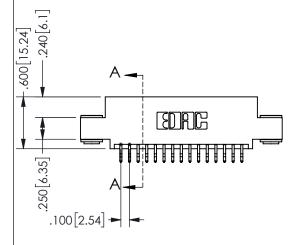

## **SECTION A-A**

345/395 SERIES CARD EDGE CONNECTOR PART NUMBER: 345-030-556-503

**EDAC INC** TORONTO, ONTARIO CANADA

THESE DRAWINGS AND SPECIFICATIONS ARE THE PROPERTY OF EDAC INC.,AND SHALL NOT BE REPRODUCED, OR COPIED OR USED AS THE BASIS FOR THE MANUFACTURE OR SALE OF APPARATUS WITHOUT WRITTEN PERMISSION.

| ACAD REFERENCE NO.  | 345-ENG-MASTER   |
|---------------------|------------------|
| DRAWN: R.STA.MONICA | DATE:MAY.16/2017 |
| CHECKED:            | DATE:            |
| SCALE: NTS          | SHEET 1 OF 2     |
| DRAWING NUMBER      | ISSUE            |
| 345-ENG-MASTER      | 1                |
|                     |                  |