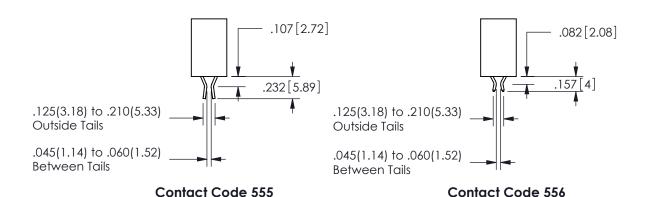

## **Contact Dimensions:** 556-Extender Board Bend (Code 520 Contacts) See Sheet 2 for Contact Code 555, 556, 558, 559, 560 **Dimensions**

.160 4.06 .330[8.38] POINT OF CARD SLOT CONTACT

## 345/395 SERIES CARD EDGE CONNECTOR CONTACT CODE 555,556,558,559,560 DIMENSIONS

YOUR CONNECTION TO QUALITY & SERVICE

**EDAC INC** TORONTO, ONTARIO CANADA

THESE DRAWINGS AND SPECIFICATIONS ARE THE PROPERTY OF EDAC INC.,AND SHALL NOT BE REPRODUCED, OR COPIED OR USED AS THE BASIS FOR THE MANUFACTURE OR SALE OF APPARATUS WITHOUT WRITTEN PERMISSION.

| ACAD REFERENCE NO.  | 345-ENG-MASTER   |
|---------------------|------------------|
| DRAWN: R.STA.MONICA | DATE:MAY.16/2017 |
| CHECKED:            | DATE:            |
| SCALE: 1:1          | SHEET 2 OF 2     |
| DRAWING NUMBER      | ISSUE            |
| 0.45 5110 1440750   | ,                |