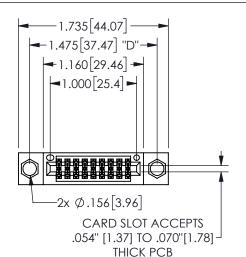

## SECTION A-A

345/395 SERIES CARD EDGE CONNECTOR PART NUMBER: 345-018-556-204

**EDAC INC** TORONTO, ONTARIO CANADA

THESE DRAWINGS AND SPECIFICATIONS ARE THE PROPERTY OF EDAC INC.,AND SHALL NOT BE REPRODUCED, OR COPIED OR USED AS THE BASIS FOR THE MANUFACTURE OR SALE OF APPARATUS WITHOUT WRITTEN PERMISSION.

| ACAD REFERENCE NO.  | 345-ENG-MASTER   |
|---------------------|------------------|
| DRAWN: R.STA.MONICA | DATE:MAY.16/2017 |
| CHECKED:            | DATE:            |
| SCALE: NTS          | SHEET 1 OF 2     |
| DRAWING NUMBER      | ISSUE            |
| 345-ENG-MASTER      | 1                |
|                     |                  |