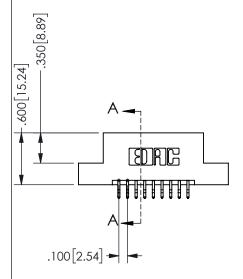

## SECTION A-A

345/395 SERIES CARD EDGE CONNECTOR PART NUMBER: 345-018-556-204

**EDAC INC** TORONTO, ONTARIO CANADA

THESE DRAWINGS AND SPECIFICATIONS ARE THE PROPERTY OF EDAC INC.,AND SHALL NOT BE REPRODUCED, OR COPIED OR USED AS THE BASIS FOR THE MANUFACTURE OR SALE OF APPARATUS WITHOUT WRITTEN PERMISSION.

| ACAD REFERENCE NO.  | 345-ENG-MASTER   |
|---------------------|------------------|
| DRAWN: R.STA.MONICA | DATE:MAY.16/2017 |
| CHECKED:            | DATE:            |
| SCALE: NTS          | SHEET 1 OF 2     |
| DRAWING NUMBER      | ISSUE            |
| 345-ENG-MASTER      | 1                |
|                     |                  |