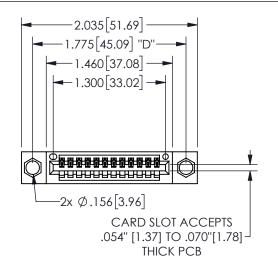

THIS IS A C.A.D. GENERATED DRAWING DO NOT MAKE MANUAL REVISIONS TO MASTER.

ISSUE NUMBER

ORIGINAL

1

.100[2.54]

<u>Contact Dimensions:</u>
500-Wire Hole .050x.025(1.27x0.64) - Tail LG=.260(6.60)
.100 (2.54) Contact Spacing x .200 (5.08) Row Spacing

345/395 SERIES CARD EDGE CONNECTOR PART NUMBER: 345-012-500-104

EDAC INC TORONTO, ONTARIO CANADA

YOUR CONNECTION TO QUALITY & SERVICE

THESE DRAWINGS AND SPECIFICATIONS ARE THE PROPERTY OF EDAC INC., AND SHALL NOT BE REPRODUCED, OR COPIED OR USED AS THE BASIS FOR THE MANUFACTURE OR SALE OF APPARATUS WITHOUT WRITTEN PERMISSION.