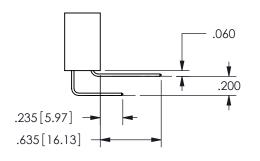

.330[8.38] .160[4.06] POINT OF CONTACT

SECTION A-A

ISSUE NUMBER ORIGINAL

1

**Contact Code 558** 

Contact Code 559

**Contact Code 560** 

INSULATOR MATERIAL: THERMOPLASTIC POLYESTER, UL 94V-0 DAP MATERIAL AVAILABLE UPON REQUEST

CONTACT MATERIAL; COPPER ALLOY CONTACT PLATING: GOLD ON THE MATING AREA, TIN PLATING ON THE CONTACT TAILS, NICKEL UNDERPLATE