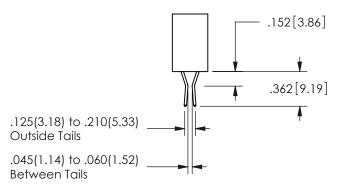

.330[8.38] .160[4.06] POINT OF CONTACT

SECTION A-A

ISSUE NUMBER ORIGINAL

1

**Contact Code 558** 

Contact Code 559

**Contact Code 560** 

INSULATOR MATERIAL: THERMOPLASTIC POLYESTER, UL 94V-0 DAP MATERIAL AVAILABLE UPON REQUEST

CONTACT MATERIAL; COPPER ALLOY CONTACT PLATING: GOLD ON THE MATING AREA, TIN PLATING ON THE CONTACT TAILS, NICKEL UNDERPLATE