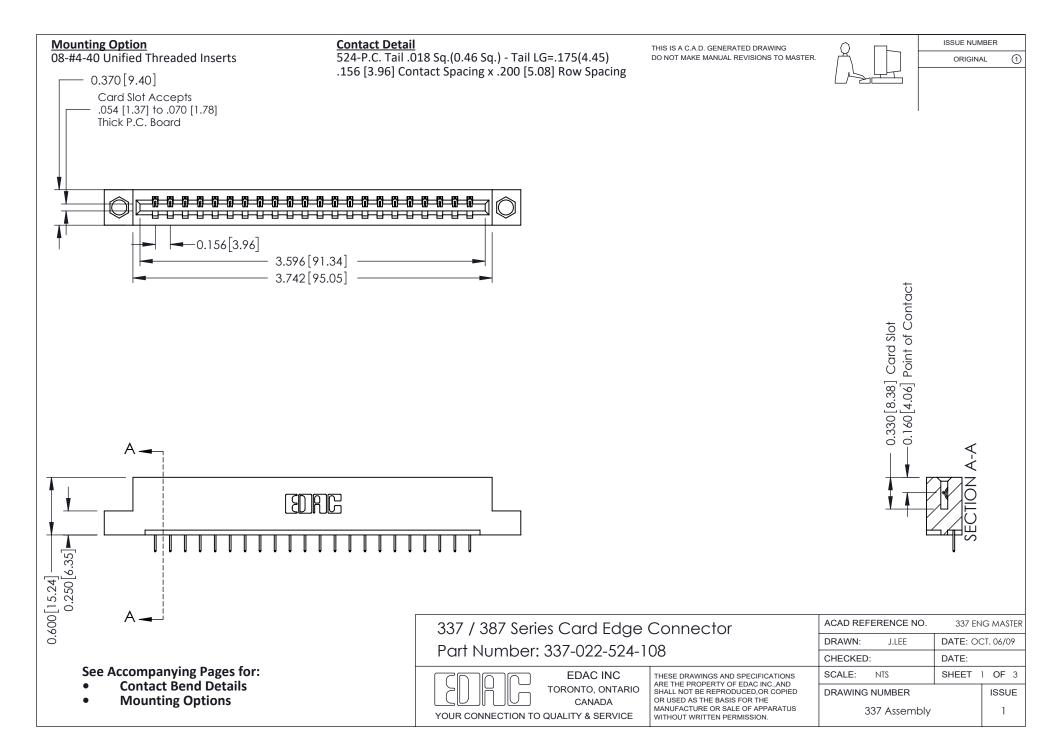

ISSUE NUMBER

ORIGINAL

1



| 337 / 387 Series Card Edge Connector<br>Contact Bend Detail           |                                                                                                                                                                                                  | ACAD REFERENCE NO. 337 E |                  | G MASTER      |
|-----------------------------------------------------------------------|--------------------------------------------------------------------------------------------------------------------------------------------------------------------------------------------------|--------------------------|------------------|---------------|
|                                                                       |