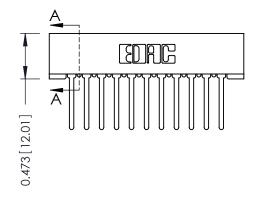

## SECTION A-A

307 FNG MASTER

| 307 / 357 Card Edge Connector |                              |                                                                                                       | ACAD REFERENCE NO. |          |  |
|-------------------------------|------------------------------|-------------------------------------------------------------------------------------------------------|--------------------|----------|--|
|                               | DRAWN:                       | J.LEE                                                                                                 |                    |          |  |
| Part Number: 307-011-447-101  |                              |                                                                                                       |                    | CHECKED: |  |
|                               | EDAC INC<br>TORONTO, ONTARIO | THESE DRAWINGS AND SPECIFICATIONS ARE THE PROPERTY OF EDAC INC.,AND SHALL NOT BE REPRODUCED,OR COPIED | SCALE:             | NTS      |  |
|                               |                              |                                                                                                       | DRAWING            | NUMBER   |  |