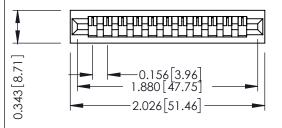

**Mounting Option** No Mounting Lugs **Contact Detail** 

Wire Wrap .046x.013(1.17x0.33) - Tail LG=.520(13.21) .156 [3.96] Contact Spacing x .200 [5.08] Row Spacing

THIS IS A C.A.D. GENERATED DRAWING DO NOT MAKE MANUAL REVISIONS TO MASTER.