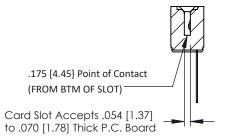

**Mounting Option** No Mounting Lugs **Contact Detail** 

Wire Wrap .046x.013(1.17x0.33) - Tail LG=.520(13.21) .156 [3.96] Contact Spacing x .200 [5.08] Row Spacing

THIS IS A C.A.D. GENERATED DRAWING DO NOT MAKE MANUAL REVISIONS TO MASTER.