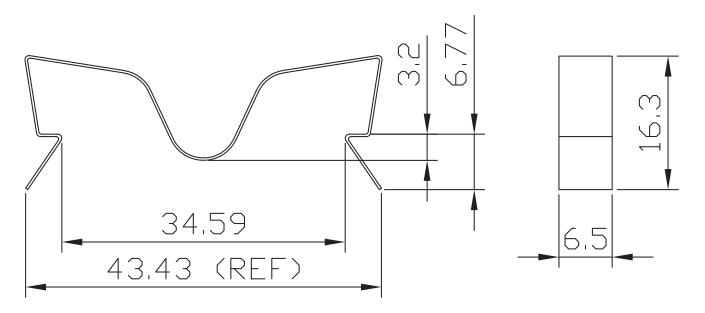

### **MEHANICAL DRAWING**

units: mm

| MATERIAL  | SUS 301 |
|-----------|---------|
| FINISH    | clean   |
| THICKNESS | 0.5 mm  |

Additional Resources: Product Page | 3D Model

CUI Devices | MODEL: HSC-01 | DESCRIPTION: HEAT SINK CLIP date 09/21/2020 | page 2 of 2