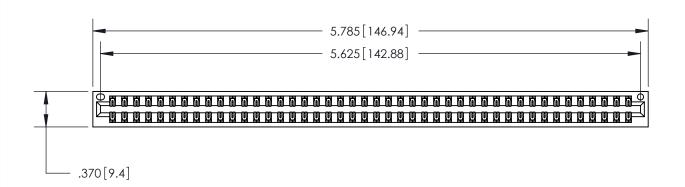

<u>Contact Dimensions:</u> 555-Extender Board Bend (Code 500 Contacts) See Sheet 2 for Contact Code 555, 556, 558, 559, 560 Dimensions

THIS IS A C.A.D. GENERATED DRAWING DO NOT MAKE MANUAL REVISIONS TO MASTER.

ISSUE NUMBER

ORIGINAL

(1)

Card Slot Accepts .054 [1.37] to .070 [1.78] Thick P.C. Board .330 [8.38] Card Slot .160 [4.07] Point of Contact -

INSULATOR MATERIAL: THERMOPLASTIC POLYESTER, UL 94V-0 CONTACT MATERIAL; COPPER, NICKEL, TIN ALLOY CA-725 CONTACT PLATING: GOLD ON THE MATING AREA, TIN-LEAD

ON THE CONTACT TAILS, NICKEL UNDERPLATE

.600 [15.24]

846/896 SERIES HIGH TEMP CARD EDGE CONNECTOR PART NUMBER: 896-088-555-201

YOUR CONNECTION TO QUALITY & SERVICE

**EDAC INC** TORONTO, ONTARIO CANADA

THESE DRAWINGS AND SPECIFICATIONS ARE THE PROPERTY OF EDAC INC.,AND SHALL NOT BE REPRODUCED, OR COPIED OR USED AS THE BASIS FOR THE MANUFACTURE OR SALE OF APPARATUS WITHOUT WRITTEN PERMISSION.