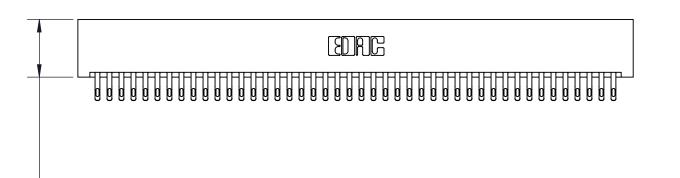

<u>Contact Dimensions:</u> 555-Extender Board Bend (Code 500 Contacts) See Sheet 2 for Contact Code 555, 556, 558, 559, 560 Dimensions

THIS IS A C.A.D. GENERATED DRAWING DO NOT MAKE MANUAL REVISIONS TO MASTER.

ISSUE NUMBER

ORIGINAL

(1)

Card Slot Accepts .054 [1.37] to .070 [1.78] Thick P.C. Board .330 [8.38] Card Slot .160 [4.07] Point of Contact -

INSULATOR MATERIAL: THERMOPLASTIC POLYESTER, UL 94V-0 CONTACT MATERIAL; COPPER, NICKEL, TIN ALLOY CA-725 CONTACT PLATING: GOLD ON THE MATING AREA, TIN-LEAD

ON THE CONTACT TAILS, NICKEL UNDERPLATE

.600 [15.24]

846/896 SERIES HIGH TEMP CARD EDGE CONNECTOR PART NUMBER: 896-088-555-201

YOUR CONNECTION TO QUALITY & SERVICE

**EDAC INC** TORONTO, ONTARIO CANADA

THESE DRAWINGS AND SPECIFICATIONS ARE THE PROPERTY OF EDAC INC.,AND SHALL NOT BE REPRODUCED, OR COPIED OR USED AS THE BASIS FOR THE MANUFACTURE OR SALE OF APPARATUS WITHOUT WRITTEN PERMISSION.