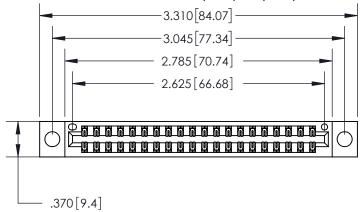

<u>Contact Dimensions:</u> 555-Extender Board Bend (Code 500 Contacts) See Sheet 2 for Contact Code 555, 556, 558, 559, 560 Dimensions

THIS IS A C.A.D. GENERATED DRAWING DO NOT MAKE MANUAL REVISIONS TO MASTER.

ISSUE NUMBER

ORIGINAL

Card Slot Accepts .054 [1.37] to .070 [1.78] Thick P.C. Board .330 [8.38] Card Slot .160 [4.07] Point of Contact

INSULATOR MATERIAL: THERMOPLASTIC POLYESTER, UL 94V-0 CONTACT MATERIAL; COPPER, NICKEL, TIN ALLOY CA-725 CONTACT PLATING: GOLD ON THE MATING AREA, TIN-LEAD

ON THE CONTACT TAILS, NICKEL UNDERPLATE

846/896 SERIES HIGH TEMP CARD EDGE CONNECTOR PART NUMBER: 896-040-555-804

YOUR CONNECTION TO QUALITY & SERVICE

**EDAC INC** TORONTO, ONTARIO CANADA

THESE DRAWINGS AND SPECIFICATIONS ARE THE PROPERTY OF EDAC INC.,AND SHALL NOT BE REPRODUCED, OR COPIED OR USED AS THE BASIS FOR THE MANUFACTURE OR SALE OF APPARATUS WITHOUT WRITTEN PERMISSION.

| ACAD REFERENCE NO. | 846-ENG-MASTER   |
|--------------------|------------------|
| DRAWN: J.LEE       | DATE: APR. 22/09 |
| CHECKED:           | DATE:            |
| SCALE: 1:1         | SHEET 1 OF 2     |
| DRAWING NUMBER     | ISSUE            |
| 846-ENG-MASTER     | ! 1              |
|                    |                  |