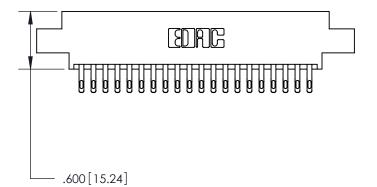

ISSUE NUMBER

ORIGINAL

Card Slot Accepts .054 [1.37] to .070 [1.78] Thick P.C. Board .330 [8.38] Card Slot .160 [4.07] Point of Contact

INSULATOR MATERIAL: THERMOPLASTIC POLYESTER, UL 94V-0 CONTACT MATERIAL; COPPER, NICKEL, TIN ALLOY CA-725 CONTACT PLATING: GOLD ON THE MATING AREA, TIN-LEAD

ON THE CONTACT TAILS, NICKEL UNDERPLATE

846/896 SERIES HIGH TEMP CARD EDGE CONNECTOR PART NUMBER: 896-040-555-804

YOUR CONNECTION TO QUALITY & SERVICE

**EDAC INC** TORONTO, ONTARIO CANADA

THESE DRAWINGS AND SPECIFICATIONS ARE THE PROPERTY OF EDAC INC.,AND SHALL NOT BE REPRODUCED, OR COPIED OR USED AS THE BASIS FOR THE MANUFACTURE OR SALE OF APPARATUS WITHOUT WRITTEN PERMISSION.