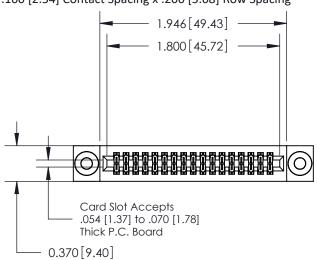

.240 [6.10] Point of Contact-

842/892 Series High Temp Card Edge Connector Part Number: 892-034-541-203

| ACAD REFERENCE NO | . 842 ENG MASTER |  |  |  |
|-------------------|------------------|--|--|--|
| DRAWN: J.LEE      | DATE: OCT. 06/09 |  |  |  |
| CHECKED:          | DATE:            |  |  |  |
| SCALE: NTS        | SHEET 1 OF 3     |  |  |  |
| DRAWING NUMBER    | ISSUE            |  |  |  |