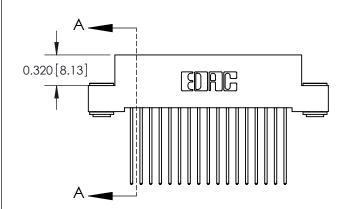

842 Assembly

THIS IS A C.A.D. GENERATED DRAWING DO NOT MAKE MANUAL REVISIONS TO MASTER

ORIGINAL (1)

| 842/892 Series High Temp Card Edge Connector |                                                                   |              | ACAD REFERENCE NO. 842 ENG MASTER |          |          |  |
|----------------------------------------------|-------------------------------------------------------------------|--------------|-----------------------------------|----------|----------|--|
| Contact Bend Detail                          |                                                                   | DRAWN:       | J.LEE                             | DATE: OC | T. 06/09 |  |
|                                              |                                                                   | CHECKE       | ):                                | DATE:    |          |  |
| EDAC INC                                     | THESE DRAWINGS AND SPECIFICATIONS ARE THE PROPERTY OF EDAC INCAND | SCALE:       | NTS                               | SHEET :  | 2 OF 3   |  |
| TORONTO, ONTARIO                             | SHALL NOT BE REPRODUCED, OR COPIED OR USED AS THE BASIS FOR THE   | DRAWING      | NUMBER                            |          | ISSUE    |  |
| YOUR CONNECTION TO QUALITY & SERVICE         | MANUFACTURE OR SALE OF APPARATUS WITHOUT WRITTEN PERMISSION.      | 842 Assembly |                                   | 1        |          |  |