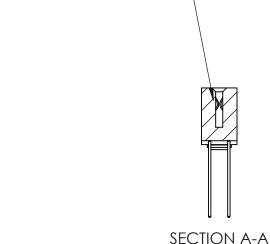

842 Assembly

THIS IS A C.A.D. GENERATED DRAWING DO NOT MAKE MANUAL REVISIONS TO MASTER

ORIGINAL (1)

| 842/892 Series High Temp Card Edge Connector |                                                                   |              | ACAD REFERENCE NO. 842 ENG MASTER |          |          |  |
|----------------------------------------------|-------------------------------------------------------------------|--------------|-----------------------------------|----------|----------|--|
| Contact Bend Detail                          |                                                                   | DRAWN:       | J.LEE                             | DATE: OC | T. 06/09 |  |
|                                              |                                                                   | CHECKE       | ):                                | DATE:    |          |  |
| EDAC INC                                     | THESE DRAWINGS AND SPECIFICATIONS ARE THE PROPERTY OF EDAC INCAND | SCALE:       | NTS                               | SHEET :  | 2 OF 3   |  |
| TORONTO, ONTARIO                             | SHALL NOT BE REPRODUCED, OR COPIED OR USED AS THE BASIS FOR THE   | DRAWING      | NUMBER                            |          | ISSUE    |  |
| YOUR CONNECTION TO QUALITY & SERVICE         | MANUFACTURE OR SALE OF APPARATUS WITHOUT WRITTEN PERMISSION.      | 842 Assembly |                                   | 1        |          |  |