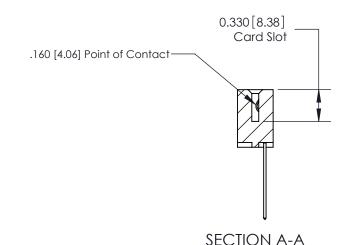

## **Contact Detail**

541-Wire Wrap .025 Sq.(0.64 Sq.) - Tail LG=.750(19.05) .156 [3.96] Contact Spacing x .200 [5.08] Row Spacing

> - 3.742[95.05] -3.596[91.34] -Card Slot Accepts - .054 [1.37] to .070 [1.78] Thick P.C. Board 0.370 [9.40]

THIS IS A C.A.D. GENERATED DRAWING DO NOT MAKE MANUAL REVISIONS TO MASTER.

ISSUE NUMBER

ORIGINAL

837/887 Series High Temp Card Edge Connector Part Number: 887-022-541-108

**Contact Bend Details** 

**See Accompanying Pages for:** 