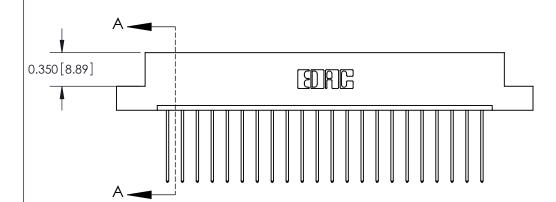

## **Contact Detail**

541-Wire Wrap .025 Sq.(0.64 Sq.) - Tail LG=.750(19.05) .156 [3.96] Contact Spacing x .200 [5.08] Row Spacing

> - 3.742[95.05] -3.596[91.34] -Card Slot Accepts - .054 [1.37] to .070 [1.78] Thick P.C. Board 0.370 [9.40]

THIS IS A C.A.D. GENERATED DRAWING DO NOT MAKE MANUAL REVISIONS TO MASTER.

ISSUE NUMBER

ORIGINAL

837/887 Series High Temp Card Edge Connector Part Number: 887-022-541-108

**Contact Bend Details** 

**See Accompanying Pages for:** 