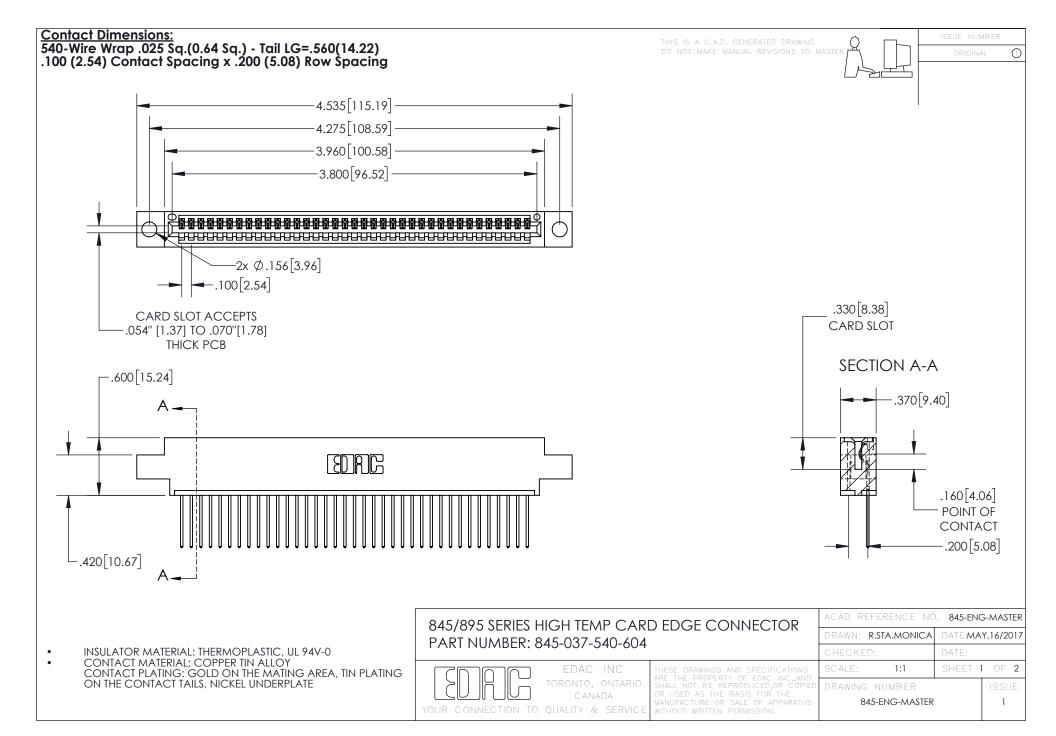

INSULATOR MATERIAL: THERMOPLASTIC POLYESTER, UL 94V-0 DAP MATERIAL AVAILABLE UPON REQUEST

**Contact Code 558** 

CONTACT MATERIAL; COPPER ALLOY CONTACT PLATING: GOLD ON THE MATING AREA, TIN PLATING ON THE CONTACT TAILS, NICKEL UNDERPLATE

## 845/895 SERIES HIGH TEMP CARD EDGE CONNECTOR CONTACT CODE 555,556,558,559,560 DIMENSIONS

YOUR CONNECTION TO QUALITY & SERVICE

Contact Code 559

|   | ACAD REFERENCE NO. 845-ENG-MASTER |                  |  |
|---|-----------------------------------|------------------|--|
|   | DRAWN: R.STA.MONICA               | DATE:MAY.16/2017 |  |
|   | CHECKED:                          | DATE:            |  |
|   | SCALE: 1:1                        | SHEET 2 OF 2     |  |
| D | DRAWING NUMBER                    | ISSUE            |  |

Contact Code 560