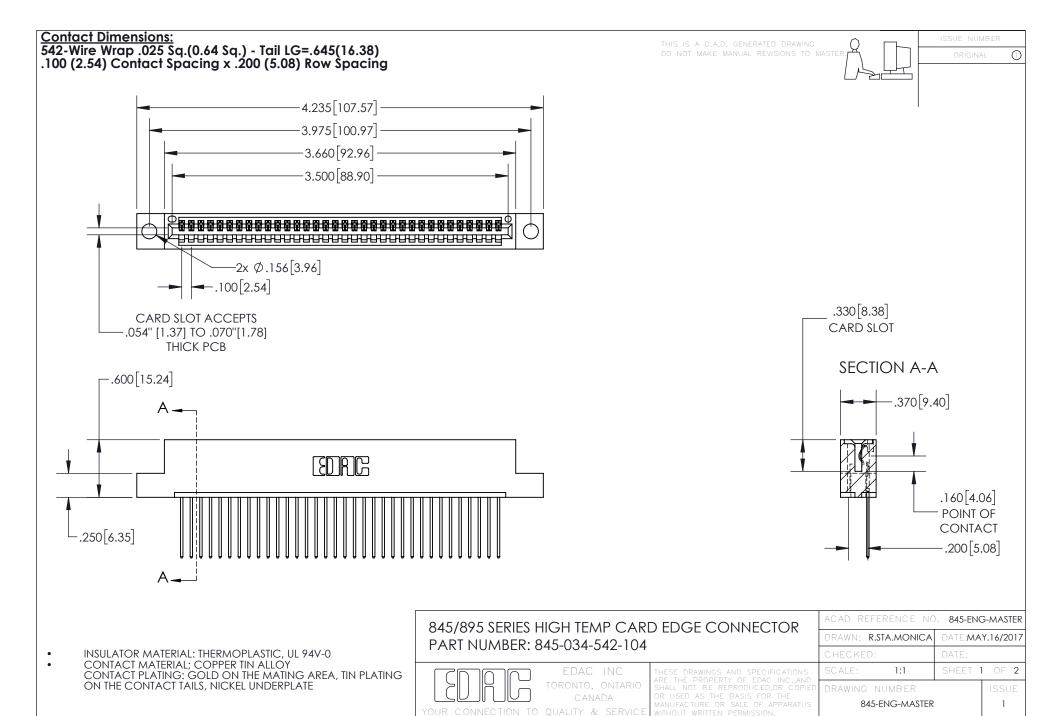

INSULATOR MATERIAL: THERMOPLASTIC POLYESTER, UL 94V-0 DAP MATERIAL AVAILABLE UPON REQUEST

**Contact Code 558** 

CONTACT MATERIAL; COPPER ALLOY CONTACT PLATING: GOLD ON THE MATING AREA, TIN PLATING ON THE CONTACT TAILS, NICKEL UNDERPLATE

## 845/895 SERIES HIGH TEMP CARD EDGE CONNECTOR CONTACT CODE 555,556,558,559,560 DIMENSIONS

YOUR CONNECTION TO QUALITY & SERVICE

Contact Code 559

|   | ACAD REFERENCE NO. 845-ENG-MASTER |                  |  |
|---|-----------------------------------|------------------|--|
|   | DRAWN: R.STA.MONICA               | DATE:MAY.16/2017 |  |
|   | CHECKED:                          | DATE:            |  |
|   | SCALE: 1:1                        | SHEET 2 OF 2     |  |
| D | DRAWING NUMBER                    | ISSUE            |  |