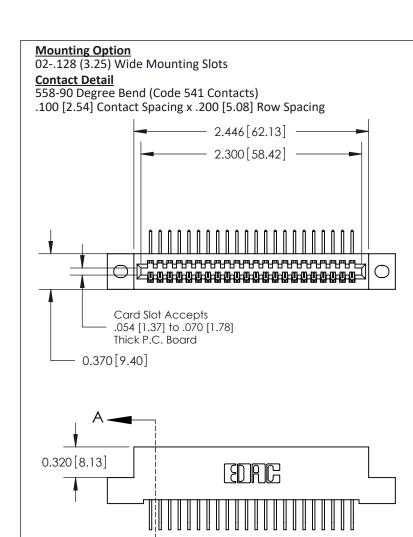

.240 [6.10] Point of Contact-

## **See Accompanying Pages for:**

- **Contact Bend Details**
- **Mounting Options**

842/892 Series High Temp Card Edge Connector Part Number: 842-022-558-102

CANADA

| ACAD ILI LILLINGE NO. 042 ENG MASIER |                  |  |  |  |
|--------------------------------------|------------------|--|--|--|
| DRAWN: J.LEE                         | DATE: OCT. 06/09 |  |  |  |
| CHECKED:                             | DATE:            |  |  |  |
| SCALE: NTS                           | SHEET 1 OF 3     |  |  |  |
| DRAWING NUMBER                       | ISSUE            |  |  |  |