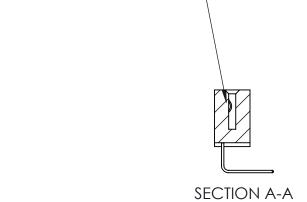

842 Assembly

THIS IS A C.A.D. GENERATED DRAWING DO NOT MAKE MANUAL REVISIONS TO MASTER.

ISSUE NUMBER

ORIGINAL

1

| 842/892 Series High Temp Card Edge Connector<br>Contact Bend Detail |                                  | ACAD REFERENCE NO. 842 ENG MASTER |          |                         |  |
|---------------------------------------------------------------------|----------------------------------|-----------------------------------|----------|-------------------------|--|
|                                                                     |                                  | DRAWN: J.LEE                      | DATE: OC | DATE: <b>OCT. 06/09</b> |  |
|                                                                     |                                  | CHECKED:                          | DATE:    | DATE:                   |  |
| EDAC INC                                                            | ARE THE REARESTY OF FRACTING AND | SCALE: NTS                        | SHEET    | 2 OF 3                  |  |
| TORONTO, ONTARIO                                                    |                                  | DRAWING NUMBER                    | •        | ISSUE                   |  |
| YOUR CONNECTION TO QUALITY & SERVICE                                | MANUFACTURE OR SALE OF APPARATUS | 842 Assemb                        | ly       | 1                       |  |