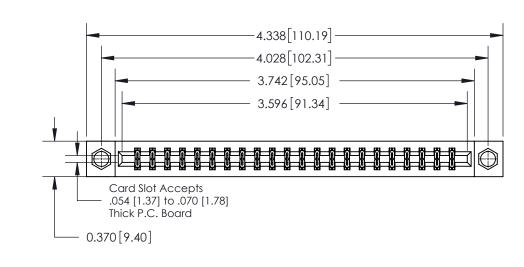

**Mounting Option** 

08-#4-40 Unified Threaded Inserts

## **Contact Detail**

560-Extender Board Bend (Code 523 Contacts)

.156 [3.96] Contact Spacing x .200 [5.08] Row Spacing

THIS IS A C.A.D. GENERATED DRAWING DO NOT MAKE MANUAL REVISIONS TO MASTER.

ISSUE NUMBER ORIGINAL

**See Accompanying Page for:** 

**Contact Bend Details** 

837/887 Series High Temp Card Edge Connector Part Number: 837-044-560-208

YOUR CONNECTION TO QUALITY & SERVICE

**EDAC INC** TORONTO, ONTARIO CANADA