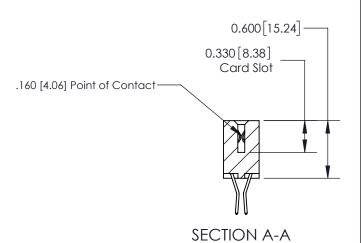

## **Contact Detail**

560-Extender Board Bend (Code 523 Contacts)

.156 [3.96] Contact Spacing x .200 [5.08] Row Spacing

THIS IS A C.A.D. GENERATED DRAWING DO NOT MAKE MANUAL REVISIONS TO MASTER.

ISSUE NUMBER ORIGINAL

ISSUE NUMBER

ORIGINAL

1

| 837/887 Series High Temp Card Edge Connector<br>Contact Bend Detail |                                                                                                                                                                                     | ACAD REFERENCE NO. | 837 ENG MASTER   |               |
|---------------------------------------------------------------------|-------------------------------------------------------------------------------------------------------------------------------------------------------------------------------------|--------------------|------------------|---------------|
|                                                                     |                                                                                                                                                                                     | DRAWN: J.LEE       | DATE: OCT. 06/09 |               |
|                                                                     |                                                                                                                                                                                     | CHECKED:           | DATE:            |               |
| EDAC INC                                                            | TORONTO, ONTARIO CANADA  TORONTO, ONTARIO CANADA  ARE THE PROPERTY OF EDAC INC.,AND SHALL NOT BE REPRODUCED,OR COPIED OR USED AS THE BASIS FOR THE MANUFACTURE OR SALE OF APPARATUS | SCALE: NTS         | SHEET            | 2 <b>OF</b> 2 |
| TORONTO, ONTARIO                                                    |                                                                                                                                                                                     | DRAWING NUMBER     | •                | ISSUE         |
| YOUR CONNECTION TO QUALITY & SERVICE                                |                                                                                                                                                                                     | 837 Assembly       |                  | 1             |