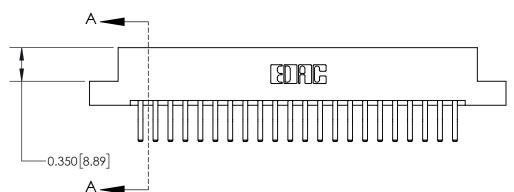

**Mounting Option** 

08-#4-40 Unified Threaded Inserts

## **Contact Detail**

560-Extender Board Bend (Code 523 Contacts)

.156 [3.96] Contact Spacing x .200 [5.08] Row Spacing

THIS IS A C.A.D. GENERATED DRAWING DO NOT MAKE MANUAL REVISIONS TO MASTER.

ISSUE NUMBER ORIGINAL

**See Accompanying Page for:** 

**Contact Bend Details** 

837/887 Series High Temp Card Edge Connector Part Number: 837-044-560-208

YOUR CONNECTION TO QUALITY & SERVICE

**EDAC INC** TORONTO, ONTARIO CANADA