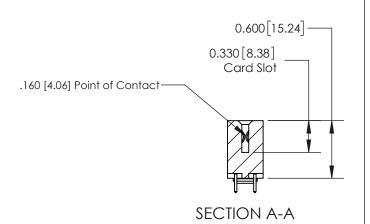

## **Contact Detail**

521-P.C. Tail .025 Sq.(0.64 Sq.) - Tail LG=.150(3.81) .156 [3.96] Contact Spacing x .200 [5.08] Row Spacing

> -3.558 90.37 -3.248 [82.50] 2.962 [75.23] 2.816[71.53] Card Slot Accepts .054 [1.37] to .070 [1.78] Thick P.C. Board 0.370 [9.40]

THIS IS A C.A.D. GENERATED DRAWING DO NOT MAKE MANUAL REVISIONS TO MASTER.

ISSUE NUMBER ORIGINAL

837/887 Series High Temp Card Edge Connector Part Number: 837-034-521-203

YOUR CONNECTION TO QUALITY & SERVICE