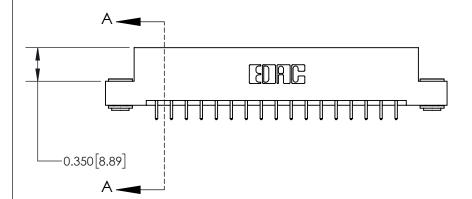

## **Contact Detail**

521-P.C. Tail .025 Sq.(0.64 Sq.) - Tail LG=.150(3.81) .156 [3.96] Contact Spacing x .200 [5.08] Row Spacing

> -3.558 90.37 -3.248 [82.50] 2.962 [75.23] 2.816[71.53] Card Slot Accepts .054 [1.37] to .070 [1.78] Thick P.C. Board 0.370 [9.40]

THIS IS A C.A.D. GENERATED DRAWING DO NOT MAKE MANUAL REVISIONS TO MASTER.

ISSUE NUMBER ORIGINAL

837/887 Series High Temp Card Edge Connector Part Number: 837-034-521-203

YOUR CONNECTION TO QUALITY & SERVICE